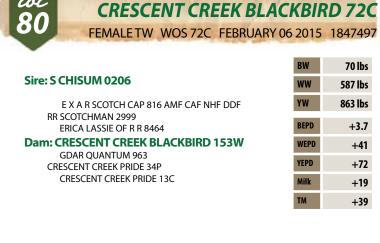

#### Sire: SHEIDAGHAN BRAVE HEART 37Z

E X A R SCOTCH CAP 816 AMF CAF NHF DDF RR SCOTCHMAN 2999 ERICA LASSIE OF R R 8464

#### Dam: CRESCENT CREEK ERICA 133S TRAVELER 3173 G.D.A.R

TRAVELER 3173 G D A R HILOW ERICA 32D HILOW ERICA 2B

| ***** | / 12 IUS |
|-------|----------|
| YW    | 1130 lbs |
| Œ     | *        |
| BEPD  | +1.7     |
| WEPD  | +37      |
| YEPD  | +67      |
| Milk  | +17      |
| TM    | +36      |

These two fellows could be the most talked about bulls come sale day. Breeders talk about Angus type & character and this is a pair with all that and more. You will travel many a mile to find bulls with the old Angus look: huge crests, big middles, wide rumps, and large testicles all packed on a moderate frame.

Both are grandsons of Crescent Creek BRAVEHEART 35F who left a legacy at Sandy Bar Ranch.

We will retain 1/3rd interest in Lot 15. Backed by one of our really exciting young cows here on the farm.