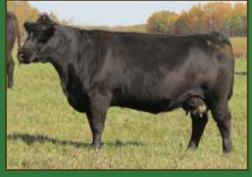

#### **CRESCENT CREEK IMPRINT 6C**

MALE WMO 6C JANUARY 21 2015 1845828

CONNEALY REFLECTION AMF CAF NHF DDF CONNEALY IMPRESSION AMF CAF NHF DDF PEARL PAMMY OF CONANGA 194 CAF DDF **Sire: CONNEALY IMPRINT 8317** 

#### **Dam: CRESCENT CREEK DUCHESS 63W**

CAR IDEAL 061 CRESCENT CREEK DUCHESS 18T **CRESCENT CREEK DUCHESS 51M** 

EPD'S: REA:+0.42 Marb: +0.43 Fat: -0.016 Carcass Wt: +28

| 88 lbs   |
|----------|
| 666 lbs  |
| 1250 lbs |
| * *      |
| +2.4     |
| +50      |
| +89      |
| +13      |
| +38      |
|          |