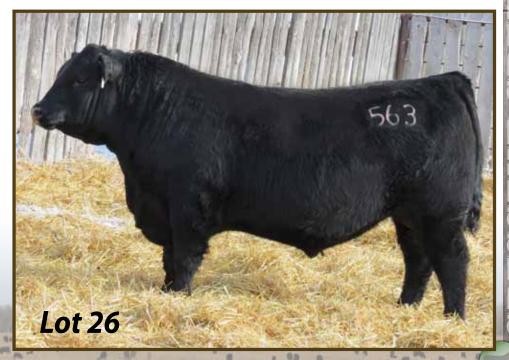

B C LOOKOUT 7024 AMF CAF NHF DDF CRESCENT CREEK ROSEBUD 43W CRESCENT CREEK ROSEBUD 24L

EPD'S: REA:+0.07 Marb:+0.12 Fat:-0.006 Carcass Wt:+11

An exciting start to our 18th sale. Top and bottom Crescent Creek bred from one of the most consistent cow families here. His sire, 20U, is a son of none other than ROSEBUD 115F. 20U was our high selling bull in our 2009 sale to Bronyx Angus. 12C is an exceptional bull full of Angus character: wide topped, long bodied, with an excellent foot. Appreciate the muscle and meat in this fellow, a definite sale feature.