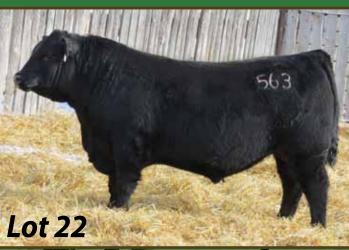

lot 22

#### **CRESCENT CREEK FORTUNE 107C**

MALE WOS 107C FEBRUARY 2 2015 1847518

|                                                                | BW   | 88 lbs   |
|----------------------------------------------------------------|------|----------|
| Sire: CRESCENT CREEK FORTUNE 67X                               | ww   | 679 lbs  |
| STEVENSON MONEYMAKER R185                                      | YW   | 1250 lbs |
| CUDLOBE MONEYMAKER 79U                                         | CE   | * *      |
| STEVENSON CLOVA PRIDE L901                                     | BEPD | +1.6     |
| Dam: CRESCENT CREEK LADY BATE 165X B.CI.C.I. FMBI AZON 038-287 |      |          |
| CRESCENT CREEK LADY BATE 4T                                    | WEPD | +38      |
| CRESCENT CREEK LADY BATE 98R                                   | YEPD | +64      |
|                                                                | Milk | +15      |
| EPD'S: REA:+0.05 Marb:+0.52 Fat:+0.020 Carcass Wt:+11          | TM   | +34      |