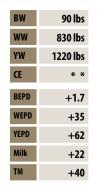

#### **CRESCENT CREEK ALLIANCE 160**

MALE WOS 16C JANUARY 25 2015 1887604

**Sire: CRESCENT CREEK ALLIANCE 29N** 

**Dam: CRESCENT CREEK LASSIE 48N** 

EPD'S: REA:+0.10 Marb:+0.24 Fat:+0.012 Carcass Wt:+10

| • | DVV  | 90 IDS   |
|---|------|----------|
|   | ww   | 910 lbs  |
| d | YW   | 1320 lbs |
|   | Œ    | ×        |
|   | BEPD | +1.7     |
|   | WEPD | +35      |
|   | YEPD | +62      |
|   | Milk | +22      |
|   | TM   | +40      |

#### CRESCENT CREEK ALLIANCE 19C

MALE WOS 19C JANUARY 25 2015 1887605

Sire: CRESCENT CREEK ALLIANCE 29N

Dam: CRESCENT CREEK LASSIE 48N

EPD'S: REA:+0.10 Marb:+0.24 Fat:+0.012 Carcass Wt:+10

| WW 755 lbs    | Ł                      |
|---------------|------------------------|
| 755 1.05      |                        |
| YW 1180 lbs   | NAME OF TAXABLE PARTY. |
| <b>CE</b> * * | 6.0                    |
| BEPD +1.7     | 947                    |
| WEPD +35      |                        |
| YEPD +62      |                        |
| Milk +22      |                        |
| TM +40        |                        |