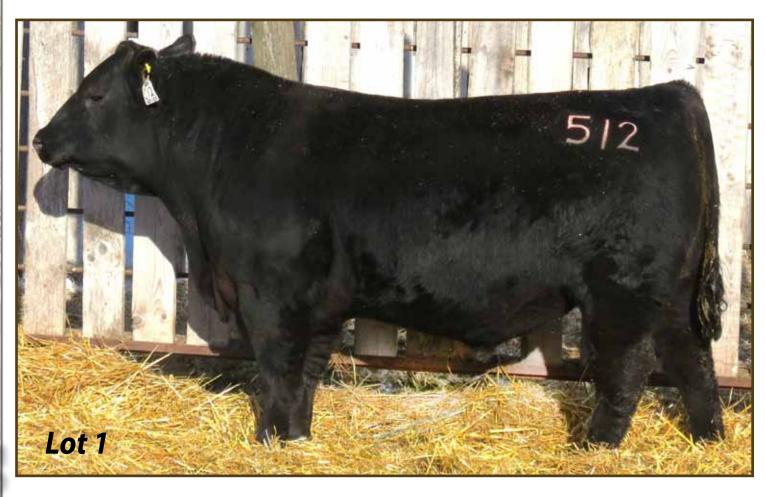

B C LOOKOUT 7024 AMF CAF NHF DDF CRESCENT CREEK ROSEBUD 43W CRESCENT CREEK ROSEBUD 24L

EPD'S: REA:+0.07 Marb:+0.12 Fat:-0.006 Carcass Wt:+11

An exciting start to our 18th sale. Top and bottom Crescent Creek bred from one of the most consistent cow families here. His sire, 20U, is a son of none other than ROSEBUD 115F. 20U was our high selling bull in our 2009 sale to Bronyx Angus. 12C is an exceptional bull full of Angus character: wide topped, long bodied, with an excellent foot. Appreciate the muscle and meat in this fellow, a definite sale feature.

Retaining 1/3 Semen

Interest

SIRE, CRESCENT CREEK PACESETTER 20U

GRAND DAM, CRESCENT CREEK ROSEBUD 115

lot 2