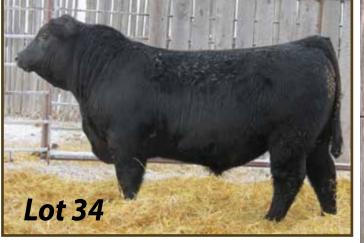

B C LOOKOUT 7024 AMF CAF NHF DDF CRESCENT CREEK ROSEBUD 43W CRESCENT CREEK ROSEBUD 24L

EPD'S: REA:+0.07 Marb:+0.12 Fat:-0.006 Carcass Wt:+11

An exciting start to our 18th sale. Top and bottom Crescent Creek bred from one of the most consistent cow families here. His sire, 20U, is a son of none other than ROSEBUD 115F. 20U was our high selling bull in our 2009 sale to Bronyx Angus. 12C is an exceptional bull full of Angus character: wide topped, long bodied, with an excellent foot. Appreciate the muscle and meat in this fellow, a definite sale feature.