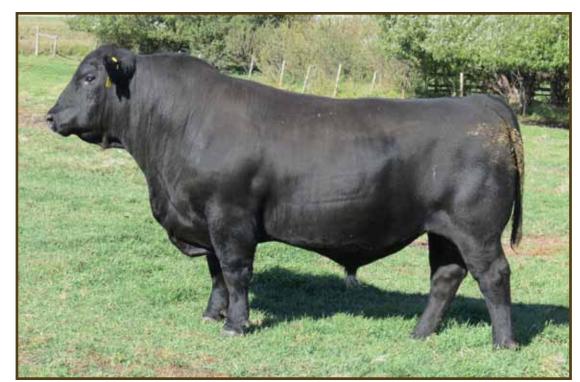

CREEK ROSEBUD 115F

D'S: REA:-0.15 Marb: +0.10 Fat: +0.004 Carcass W



We used some old QUANTUM 32N semen on this offering. It is of little surprise that it produced an excellent female. As it was 15 years ago, QUANTUMs produce great females. Out of a 2999 daughter.



#### **CRESCENT CREEK DAISY ANN 153C**

FEMALE WMO 153C MARCH 03 2015 1845838

S A V BISMARCK 5682 AMF CAF NHF DDF S A V BEST INTEREST 0136 AMF CAF NHF DDF S A V EMBLYNETTE 8172 CAF

#### **Sire: SOO LINE BEST INTEREST 2142**

STEVENSON MONEYMAKER R185 AMF CAF NH LIMESTONE RUBYOFTIFFANY U409 HFG B/R RUBY OF TIFFANY 594 AMF

S CHISUM 6175 AMF CAF NHF DDF S CHISUM 0206

#### Dam: BAR D K DAISY ANN 48'12

KRAY MIDLAND 9'04 BAR D K DAISY ANN 10'07 BAR D K DAISY ANN 25'05



84 lbs

567 lbs

756 lbs

+2.6

+35

+64

+18

+36







The calves are here & just as good as we expected!



Thank you to Fairland Seeds & Horizon Credit Union for providing coffee and donuts sale day!



# 2015 BUYERS

Melvin Solverson\*
Star City Farming Ltd\*
Zuchkan Farms Land & Livestock Co\*
7 Z Ranch\*
Tim Lazurko\*
Neilson Cattle Co\*
Fred Landsdall\*
Bench Farming Co Ltd\*
J P Simpson\*
Brian Stadnyk\*
Martin Holwager\*
P F R A\*
Dugdale Agro\*

**Bob Hidiuk\*** 

Tee Two Land & Cattle Co. Inc
Pinegrove Angus\*
Tri Step Ranches Ltd\*
Melnychuk Bros\*
Daniel Petherbridge\*
August & Janice Herman
Greg Bodnar\*
Wayne Bartkiw
Kurt Barkman\*
Keith Johnson\*
Ken Petre
Jacob, Joshua,& Gabrielle
Boyko\*
Le Saan Land & Cattle Co Ltd\*

Kim Beaudette
Carl Kristjanson
Wade Winters\*
Circle Bar Ranch\*
Chad & Nicki Weiss\*
Jonathan Yanush\*
C