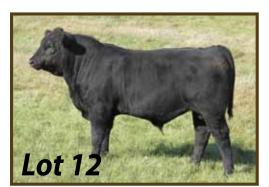

CRESCENT CREEK LASSIE 48N**

BEPD

WEPD

YEPD

FEMALE WOS 48N JANUARY 27 2003 1154884

TRAVELER 124 G D A R US9995349 SVF GDAR 216 LTD 1415028

G D A R FOREVER LADY 718 US10989615

Sire: B S S LIMITED DESIGN 1045644 DDF

B/R NEW DESIGN 036 928540 AMF NHF B/R RUBY OF TIFFANY 5113 US1232782 B/R RUBY OF TIFFANY 155 US11563271

GDAR SVF CHIEF 782625 DWAJO CHIEF 92E 840569 WICKLOW MISS LUCY 3C 760679

**Dam: CRESCENT CREEK LASSIE 33H 918267** 

REA:+0.17 Marb: +0.37 Fat: -0.025 Carcass Wt: +10

MARSHALL PRIDE 1749 520555

CRESCENT CREEK PROUD LASSIE 70 617393

PROUD LASSIE 1659 607731





lot

#### **CRESCENT CREEK ALLIANCE 44C**

MALE WOS 44C JANUARY 30 2015 1889068

Sire: CRESCENT CREEK ALLIANCE 29N

**Dam: CRESCENT CREEK LASSIE 48N** 

EPD'S: REA:+0.10 Marb:+0.24 Fat:+0.012 Carcass Wt:+10







# Flush Mates



#### CRESCENT CREEK ALLIANCE 19C

MALE WOS 19C JANUARY 25 2015 1887605

Sire: CRESCENT CREEK ALLIANCE 29N

Dam: CRESCENT CREEK LASSIE 48N

EPD'S: REA:+0.10 Marb:+0.24 Fat:+0.012 Carcass Wt:+10

| WW 755 lbs    | Ł                      |
|---------------|------------------------|
| 755 1.05      |                        |
| YW 1180 lbs   | NAME OF TAXABLE PARTY. |
| <b>CE</b> * * | 6.0                    |
| BEPD +1.7     | 947                    |
| WEPD +35      |                        |
| YEPD +62      |                        |
| Milk +22      |                        |
| TM +40        |                        |





#### **CRESCENT CREEK ALLIANCE 140C**

MALE WMO 140C FEBRUARY 24 2015 1845837

#### **Sire: CRESCENT CREEK ALLIANCE 29N**

SINCLAIR ENTREPRENEUR 8R1