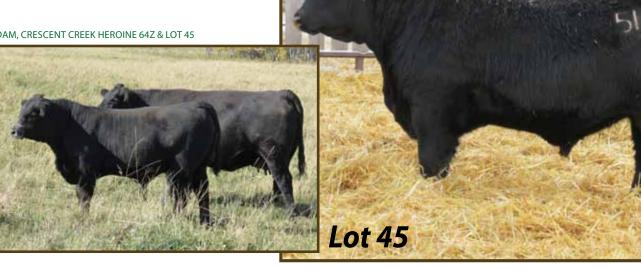

#### **Dam: CRESCENT CREEK HEROINE 64Z**

CAR IDEAL 061 CRESCENT CREEK HEROINE 167T **CRESCENT CREEK HEROINE 13L** 

| BW   | 84 lbs   |
|------|----------|
| WW   | 745 lbs  |
| YW   | 1246 lbs |
| CE   | * *      |
| BEPD | +2.4     |
| WEPD | +38      |
| YEPD | +69      |
| Milk | +14      |
| TM   | +33      |

| lot | i |
|-----|---|
| 46  |   |
|     |   |