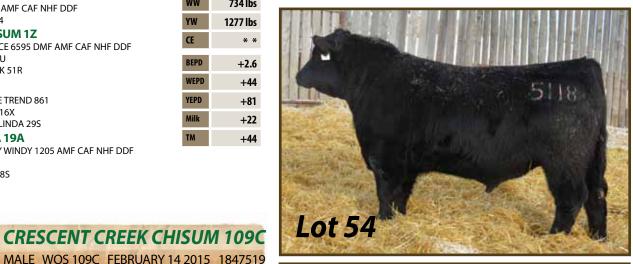

#### **CRESCENT CREEK IMPRINT 23C**

MALE WMO 23C JANUARY 27 2015 1845829

|                                                                         | BW   | 86 lb:   |
|-------------------------------------------------------------------------|------|----------|
| CONNEALY REFLECTION AMF CAF NHF DDF CONNEALY IMPRESSION AMF CAF NHF DDF | WW   | 827 lb:  |
|                                                                         | YW   | 1350 lb: |
| Sire: CONNEALY IMPRINT 8317 G A R GRID MAKER AME CAF NHE DDF            | Œ    | * :      |
| ELLINA OF CONANGA 868 7127<br>ELIGENCE PLUS OF CONANGA                  | BEPD | +3.1     |
|                                                                         | WEPD | +66      |
|                                                                         | YEPD | +112     |
| S CHISUM 6175 AMF CAF NHF DDF<br>S GLORIA 464                           | Milk | +18      |
| Dam: CRESCENT CREEK DUCHESS 13A                                         | TM   | +51      |

CAR IDEAL 061
CRESCENT CREEK DUCHESS 18T
CRESCENT CREEK DUCHESS 51M

PD'S: REA:+0.57 Marb:+0.51 Fat:-0.001 Carcass Wt:+42

This bull can easily be ranked number one in our bull pen! Long, freely moving, big crested bull out of a very good first calf heifer. This Imprint son is a eye catcher, long, deep, and has all the angus character! He's a bull that will make you look twice and keep looking. Out of a exceptional Chisum first calf heifer! This chunker will get all the attention on sale day!