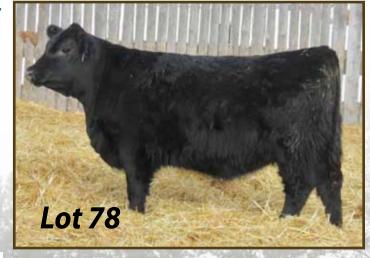

#### **CRESCENT CREEK ALLIANCE 44C**

MALE WOS 44C JANUARY 30 2015 1889068

Sire: CRESCENT CREEK ALLIANCE 29N

**Dam: CRESCENT CREEK LASSIE 48N** 

EPD'S: REA:+0.10 Marb:+0.24 Fat:+0.012 Carcass Wt:+10

# Flush Mates