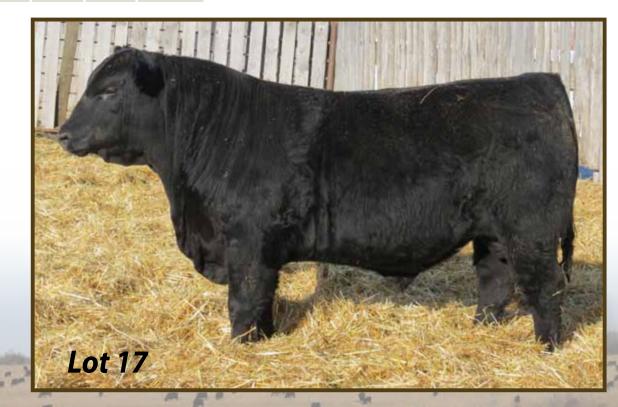

#### **CRESCENT CREEK FORTUNE 28C**

MALE WMO 28C JANUARY 27 2015 1845830

| Sire: CRESCE | NT CREEK | FORTUNE 67X |
|--------------|----------|-------------|
|              |          |             |

S A V 8180 TRAVELER 004 DMF DWF AMF CAF S A V 004 TRAVELER 5658 S A V ABIGALE 0451

#### Dam: EASTONDALE ANNIE K 30'10

DRYLAND ICEBERG 231 **EASTONDALE ANNIE K 22'08** EASTONDALE ANNIE K 15'00

REA:+0.13 Marb: +0.36 Fat: +0.023 Carcass Wt: +15

67X continues to impress with another strong offering this year. The bulls are uniform in type and size. The maternal strength of this bull will be admired for a long time as his pedigree is stacked with some of the most predictable bloodlines around. Bulls with plenty of frame and lots of capacity on very sound feet & legs. A nice sire group to choose some ½ siblings from.

## A definite herd bull

Wade's 28C starts this sire group. A definite herd bull with extra length and eye appeal that will raise the type of steers sought after by the order buyers.

His dam, 30X, had the lead off bull last year in this sire group. 30X is now an "Elite" dam under the Canadian Angus Performance program. Lot 17 is a maternal brother to Barkman's 2015 sale purchase.