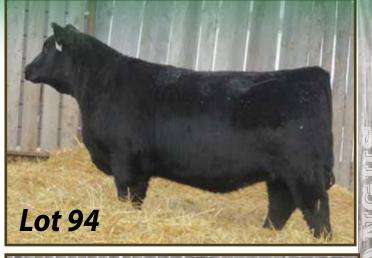

e to have some fun out on the show road this year. The McCOY females are easy fleshing and broody.



#### **CRESCENT CREEK IDESSA 122C**

FEMALE WOS 122C FEBRUARY 18 2015 1847528

| Sire: S MCCOY 124                                       | WW   | 647 lbs |
|---------------------------------------------------------|------|---------|
| LOOKOUT PACESETTER 258M                                 | YW   | 807 lbs |
| CRESCENT CREEK PACESETTER 16U CRESCENT CREEK STUMPIE 9R | BEPD | +0.2    |
| Dam: CRESCENT CREEK IDESSA 68A                          | WEPD | +41     |
| MINBURN MAIN EVENT 82R<br>CRESCENT CREEK IDESSA 16T     | YEPD | +72     |
| CRESCENT CREEK IDESSA 91P                               | Milk | +21     |
|                                                         | TM   | +42     |









#### MC CUMBER 8R101 RITO 1136

MALE IMP 1136Y FEBRUARY 08 2011 1711872

RITO N BAR R R RITO 707 AMF CAF NHF DDF **ERISKAY OF ROLLIN ROCK 3** 

Sire: SINCLAIR ENTREPRENEUR 8R101

N BAR FMUI ATION FXT N BAR KINOCHTRY BEAUTY Z1925 N BAR KINOCHTRY BEAUTY 4310

N BAR EMULATION EXT SITZ JLS EMULATION EXT 536P IDEAL 4465 OF 6807 4286 AMF NHF

Dam: MISS WIX 7176 OF MC CUMBER

BT RIGHT TIME 24J AMF CAF NHF DDF MISS WIX 364 OF MC CUMBER MISS WIX 9131 OF MC CUMBER

| EPD'S: | REA: +0.3 |
|--------|-----------|
|        |           |

33 Marb: 0.00 Fat: +0.025 Carcass Wt: +17

92 lbs 622 lbs 1270 lbs +2.2 WEPD +39 +72 +6 +26





SINCLAIR ENTREPRENEUR 8R101

76 lbs

538 lbs

742 lbs

+1.9

+41

+77

+28

MISS WIX 7176 OF MC CUMBER

We offer these females to you with a bit of reluctance after th