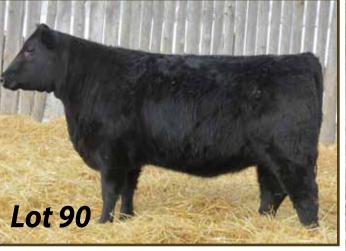

RESCENT CREEK LAURA 89C**

FEMALE WOS 89C FEBRUARY 09 2015 1847504

#### **Sire: CRESCENT CREEK FORTUNE 67X**

**BRONYX EMBLAZON 58T** CRESCENT CREEK ROSEBUD 25R

CRESCENT CREEK LAURA 78S CRESCENT CREEK LAURA 143M

|         | и     |
|---------|-------|
| 84 lbs  | ł     |
| 629 lbs | i     |
| 847 lbs | ı     |
| +4.1    | 40.00 |
| +45     | ğ     |
| +65     | B     |
| +14     | 100   |
| +37     | 200   |
|         | N     |
|         |       |





#### **CRESCENT CREEK ERICA 108C**

FEMALE DOS 108C FEBRUARY 13 2015 1845826

#### **Sire: CRESCENT CREEK FORTUNE 67X**

FIGURE 8 ANGUS TOM BOY 509R 1252270 LOOKOUT HUCK 53T 1374600 LOOKOUT EDNA 145L 1061164

#### **Dam: CRESCENT CREEK ERICA 192X**

AJC H A F TRAVELER 01L 1133947 YOUNG DALE ERICA 61P 1247522 DOUBLE J ERICA 183G 891900







#### **CRESCENT CREEK NANCE 49C**

FEMALE DOS 49C FEBRUARY1 2015 1845823

S A F FOCUS OF E R AMF CAF NHF DDF MYTTY IN FOCUS AMF CAF NHF DDF **MYTTY COUNTESS 906** 

#### Sire: A A R TEN X 7008 S A AMF CAF NHF DDF S A V ADAPTOR 2213 AMF CAF NHF DDF

A A R LADY KELTON 5551 H S A F LADY KELTON 504B AMF

O C C EMBLAZON 854E DMF AMF CAF NHF OS B C C-J C L EMBLAZON 038-287 B C C 1531 ELDORENE 826-038

REA: +0.34 Marb: +0.64 Fat: +0.067 Carcass Wt: +33

#### **Dam: CRESCENT CREEK NANCE 44T**

MINBURN MAIN EVENT 50M **KBJ BLACK NANCE 608R KBJ BLACK NANCE 851H** 

| ww   | 647 lbs |
|------|---------|
| YW   | 872 lbs |
| BEPD | +0.5    |
| WEPD | +55     |
| YEPD | +102    |
| Milk | +24     |
| TM   | +52     |

This is an animal that could have started the offering but may start the sale thi