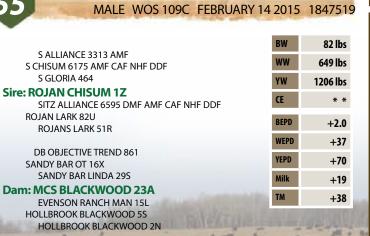

#### MALE DOS 4C JANUARY 21 2015 1845821 **Sire: PA FORTITUDE 2500**

CRESCENT CREEK MAIN EVENT 6H MINBURN MAIN EVENT 50M **KBJ DUCHESS 275D** 

#### **Dam: KBJ BLACK NANCE 608R**

KBJ CHIEF 315D **KBJ BLACK NANCE 851H KBJ BLACK NANCE 301F** 

| rs: | REA: +0.37 | Marb: +0.38 | Fat: -0.009 | Carcass Wt: +30 |
|-----|------------|-------------|-------------|-----------------|

DAM, KBJ BLACK NANCE 608R

The leadoff bull of this offering from a never miss BLACK NANCE 608R. Lots of muscle on a moderate frame. Recommended for heifers. Fresh outcross genetics.

One of the elite bulls in the offering, 9C has always been a standout. Exceptional length and muscle pattern are backed by one of the most prolific QUANTUM 963 daughters in the herd. 076N has been designated an "Elite" cow through the Canadian Angus Performance program. She has never missed. We think a lot of this fellow and will retain a ½ interest ½ possession. A unique opportunity to acquire a definite herd bull in the