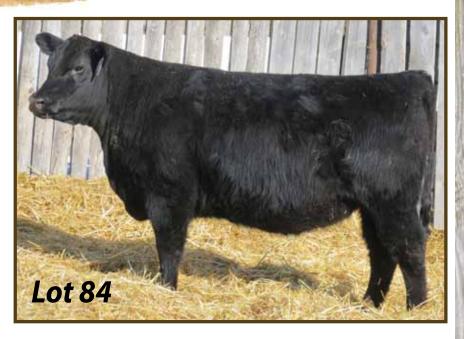

94 lbs

740 lbs

1092 lbs

+4.2

+33

+55

+16

+33

#### SHEIDAGHAN BRAVE HEART 37Z

MALE VMF 37Z FEBRUARY 12 2012 1673717

ww

YW

BEPD

WEPD

YEPD

RITO 549 PRAIRIELANE 8094 665453 RITO 8094 PRAIRIELANE 2060 762234 AMF PRAIRIELANE 6003 ROSEBUD 9045 685758

Sire: CRESCENT CREEK BRAVE HEART 35F
G A R GRID MAKER AMF CAF NHF DDF
ELLINA OF CONANGA 868 7127
ELIGENCE PLUS OF CONANGA

N BAR EMULATION EXT 849773 AMF NHF C LEACHMAN RIGHT TIME 779510 AMF DMF LEACHMAN ERICA 0025 US11382472

Dam: SMW MISTRESS 22P 1198599

S A F FAME 808742 AMF NHF CAF DDF OHF HOMESTEADER MISTRESS 6H 917424 HOMESTEADER MISTRESS 23F 846980

EPD'S: REA:+0.27 Marb:+0.54 Fat:-0.019 Carcass Wt:+15

Sire: CRESCENT CREEK BRAVE HEART 35F