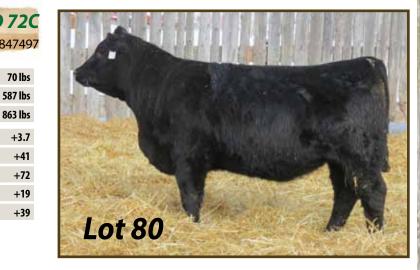

#### Sire: SHEIDAGHAN BRAVE HEART 37Z

E X A R SCOTCH CAP 816 AMF CAF NHF DDF RR SCOTCHMAN 2999 ERICA LASSIE OF R R 8464

#### Dam: CRESCENT CREEK ERICA 133S TRAVELER 3173 G.D.A.R

TRAVELER 3173 G D A R HILOW ERICA 32D HILOW ERICA 2B

| ***** | / 12 IUS |
|-------|----------|
| YW    | 1130 lbs |
| Œ     | *        |
| BEPD  | +1.7     |
| WEPD  | +37      |
| YEPD  | +67      |
| Milk  | +17      |
| TM    | +36      |

These two fellows could be the most talked about bulls come sale day. Breeders talk about Angus type & character and this is a pair with all that and more. You will travel many a mile to find bulls with the old Angus look: huge crests, big middles, wide rumps, and large testicles all packed on a moderate frame.

Both are grandsons of Crescent Creek BRAVEHEART 35F who left a legacy at Sandy Bar Ranch.

We will retain 1/3rd interest in Lot 15. Backed by one of our really exciting young cows here on the farm.