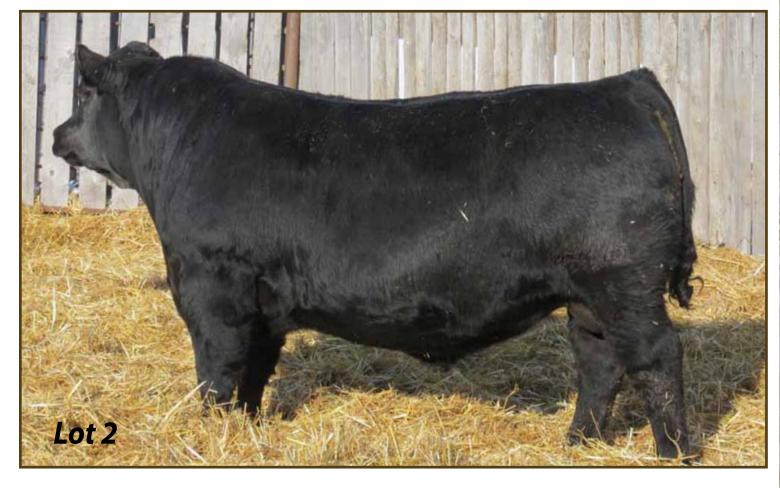

B C LOOKOUT 7024 AMF CAF NHF DDF CRESCENT CREEK ROSEBUD 43W CRESCENT CREEK ROSEBUD 24L

EPD'S: REA:+0.07 Marb:+0.12 Fat:-0.006 Carcass Wt:+11

An exciting start to our 18th sale. Top and bottom Crescent Creek bred from one of the most consistent cow families here. His sire, 20U, is a son of none other than ROSEBUD 115F. 20U was our high selling bull in our 2009 sale to Bronyx Angus. 12C is an exceptional bull full of Angus character: wide topped, long bodied, with an excellent foot. Appreciate the muscle and meat in this fellow, a definite sale feature.

Retaining 1/3 Semen

Interest

SIRE, CRESCENT CREEK PACESETTER 20U

GRAND DAM, CRESCENT CREEK ROSEBUD 115

lot 2