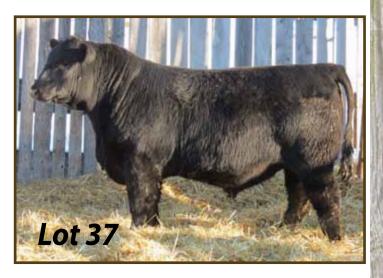

#### **CRESCENT CREEK IMPRINT 6C**

MALE WMO 6C JANUARY 21 2015 1845828

CONNEALY REFLECTION AMF CAF NHF DDF CONNEALY IMPRESSION AMF CAF NHF DDF PEARL PAMMY OF CONANGA 194 CAF DDF **Sire: CONNEALY IMPRINT 8317** 

#### **Dam: CRESCENT CREEK DUCHESS 63W**

CAR IDEAL 061 CRESCENT CREEK DUCHESS 18T **CRESCENT CREEK DUCHESS 51M** 

EPD'S: REA:+0.42 Marb: +0.43 Fat: -0.016 Carcass Wt: +28

| 88 lbs   |
|----------|
| 666 lbs  |
| 1250 lbs |
| * *      |
| +2.4     |
| +50      |
| +89      |
| +13      |
| +38      |
|          |

| BW   | 88 lbs   |
|------|----------|
| ww   | 666 lbs  |
| YW   | 1250 lbs |
| CE   | * *      |
| BEPD | +2.4     |
| WEPD | +50      |
| YEPD | +89      |
| Milk | +13      |
| TM   | +38      |
|      |          |