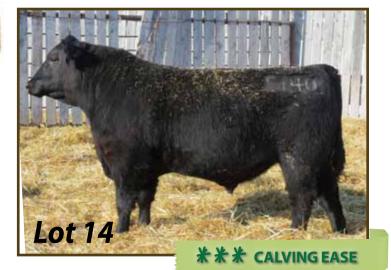

B C LOOKOUT 7024 AMF CAF NHF DDF CRESCENT CREEK ROSEBUD 43W CRESCENT CREEK ROSEBUD 24L

EPD'S: REA:+0.07 Marb:+0.12 Fat:-0.006 Carcass Wt:+11

An exciting start to our 18th sale. Top and bottom Crescent Creek bred from one of the most consistent cow families here. His sire, 20U, is a son of none other than ROSEBUD 115F. 20U was our high selling bull in our 2009 sale to Bronyx Angus. 12C is an exceptional bull full of Angus character: wide topped, long bodied, with an excellent foot. Appreciate the muscle and meat in this fellow, a definite sale feature.

Retaining 1/3 Semen

Interest

SIRE, CRESCENT CREEK PACESETTER 20U

GRAND DAM, CRESCENT CREEK ROSEBUD 115

lot 2