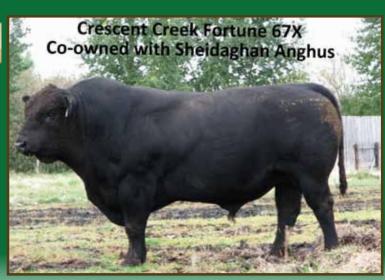

#### **CRESCENT CREEK FORTUNE 67X**

MALE WOS 67X FEBRUARY 03 2008 1549251

72 lbs

740 lbs

1204 lbs

+2.6

+38

+58

+16

86 lbs

737 lbs

1238 lbs

+1.3

+44

+71

+21

+43

ww

BEPD

SCHURRTOP FORTUNE 3261 **GARDENS FORTUNE 9213S3** GREEN GARDEN JILT 612C

**Sire: STEVENSON FORTUNE 425C** N BAR EMULATION EXT JRS ENCHANTRESS 235Z

> WILLABAR AMBUSH 45G LOOKOUT PACESETTER 258M **GRASSY LANES MILL 29U**

**Dam: CRESCENT CREEK ROSEBUD 15U** 

N BAR KINOCHTRY BEAUTY 4310

SITZ HERITAGE 10709 CRESCENT CREEK ROSEBUD 6R **CRESCENT CREEK ROSEBUD 115F** 

Marb: +0.40 Fat: +0.010 Carcass Wt: +9

#### Dam: EASTONDALE ANNIE K 30'10

DRYLAND ICEBERG 231 **EASTONDALE ANNIE K 22'08** EASTONDALE ANNIE K 15'00

REA:+0.13 Marb: +0.36 Fat: +0.023 Carcass Wt: +15

67X continues to impress with another strong offering this year. The bulls are uniform in type and size. The maternal strength of this bull will be admired for a long time as his pedigree is stacked with some of the most predictable bloodlines around. Bulls with plenty of frame and lots of capacity on very sound feet & legs. A nice sire group to choose some ½ siblings from.

## A definite herd bull

Wade's 28C starts this sire group. A definite herd bull with extra length and eye appeal that will raise the type of steers sought after by the order buyers.

His dam, 30X, had the lead off bull last year in this sire group. 30X is now an "Elite" dam under the Canadian Angus Performance program. Lot 17 is a maternal brother to Barkman's 2015 sale purchase.