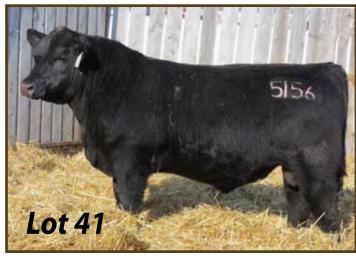

New for 2016

A selection of bulls have been Zoetis 50K tested

|                                                   | BW   | 96 lbs   |
|---------------------------------------------------|------|----------|
| WILLABAR AMBUSH 45G                               | ww   | 745 lbs  |
| LOOKOUT PACESETTER 258M<br>GRASSY LANES MILLY 29U | YW   | 1200 lbs |
| Sire: CRESCENT CREEK PACESETTER 20U               | Œ    | *        |
| RITO 8094 PRAIRIELANE 2060 AMF                    |      |          |
| CRESCENT CREEK ROSEBUD 115F                       | BEPD | +2.5     |
| CRESCENT CREEK ROSEBUD 4C                         |      |          |
|                                                   | WEPD | +37      |
| FIGURE 8 ANGUS TOM BOY 509R                       | YEPD | +61      |
| LOOKOUT HUCK 53T                                  | 1210 | +01      |
| LOOKOUT EDNA 145L                                 | Milk | +17      |
| Dam: CRESCENT CREEK ROSEBUD 152Y                  | TM   | +36      |
| B C LOOKOUT 7024 AMF CAF NHF DDF                  |      | 130      |

B C LOOKOUT 7024 AMF CAF NHF DDF CRESCENT CREEK ROSEBUD 43W CRESCENT CREEK ROSEBUD 24L

EPD'S: REA:+0.07 Marb:+0.12 Fat:-0.006 Carcass Wt:+11

An exciting start to our 18th sale. Top and bottom Crescent Creek bred from one of the most consistent cow families here. His sire, 20U, is a son of none other than ROSEBUD 115F. 20U was our high selling bull in our 2009 sale to Bronyx Angus. 12C is an exceptional bull full of Angus character: wide topped, long bodied, with an excellent foot. Appreciate the muscle and meat in this fellow, a definite sale feature.

Retaining 1/3 Semen

Interest

SIRE, CRESCENT CREEK PACESETTER 20U

GRAND DAM, CRESCENT CREEK ROSEBUD 115

lot 2