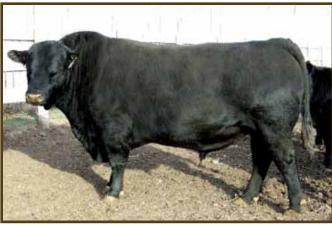

B C LOOKOUT 7024 AMF CAF NHF DDF CRESCENT CREEK ROSEBUD 43W CRESCENT CREEK ROSEBUD 24L

EPD'S: REA:+0.07 Marb:+0.12 Fat:-0.006 Carcass Wt:+11

An exciting start to our 18th sale. Top and bottom Crescent Creek bred from one of the most consistent cow families here. His sire, 20U, is a son of none other than ROSEBUD 115F. 20U was our high selling bull in our 2009 sale to Bronyx Angus. 12C is an exceptional bull full of Angus character: wide topped, long bodied, with an excellent foot. Appreciate the muscle and meat in this fellow, a definite sale feature.