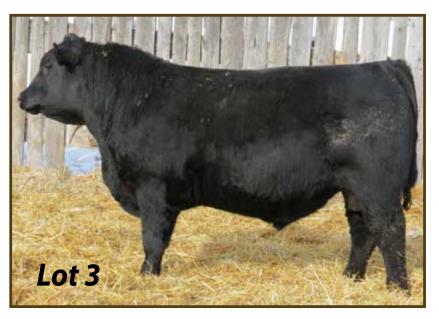

#### **CRESCENT CREEK IMPRINT 23C**

MALE WMO 23C JANUARY 27 2015 1845829

|                                                                         | BW   | 86 lb:   |
|-------------------------------------------------------------------------|------|----------|
| CONNEALY REFLECTION AMF CAF NHF DDF CONNEALY IMPRESSION AMF CAF NHF DDF | WW   | 827 lb:  |
|                                                                         | YW   | 1350 lb: |
| Sire: CONNEALY IMPRINT 8317 G A R GRID MAKER AME CAF NHE DDF            | Œ    | * :      |
| ELLINA OF CONANGA 868 7127<br>ELIGENCE PLUS OF CONANGA                  | BEPD | +3.1     |
|                                                                         | WEPD | +66      |
|                                                                         | YEPD | +112     |
| S CHISUM 6175 AMF CAF NHF DDF<br>S GLORIA 464                           | Milk | +18      |
| Dam: CRESCENT CREEK DUCHESS 13A                                         | TM   | +51      |

CAR IDEAL 061
CRESCENT CREEK DUCHESS 18T
CRESCENT CREEK DUCHESS 51M

PD'S: REA:+0.57 Marb:+0.51 Fat:-0.001 Carcass Wt:+42

This bull can easily be ranked number one in our bull pen! Long, freely moving, big crested bull out of a very good first calf heifer. This Imprint son is a eye catcher, long, deep, and has all the angus character! He's a bull that will make you look twice and keep looking. Out of a exceptional Chisum first calf heifer! This chunker will get all the attention on sale day!

Retaining 1/3 Semen
Interest

SIRE, CONNEALY IMPRINT 8317 LOT 2, 3 & 4

6

This is another thick, long, free moving Imprint son. Out of one of the best cows in Wade's herd, her calves never disappoint and that goes for the same on this Imprint Son. With all your top Angus features he will catch your attention in the pen! This is the bull on sale day to come and check out along with his mother