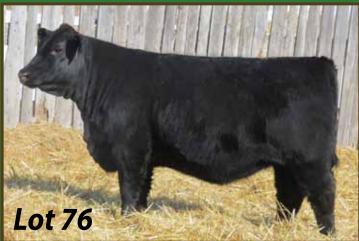

**CRESCENT CREEK IMPRINT 92C** 

MALE WOS 92C FEBRUARY 10 2015 1847507

78 lbs 644 lbs

1200 lbs

-0.5

+44

+76

+12