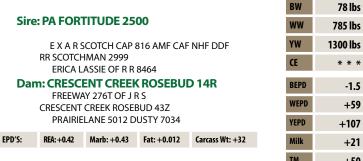

#### **PA FORTITUDE 2500**

MALE IMP 2500Y DECEMBER 15 2011 1773852

RITO 616 OF 4B20 6807 985134 AMF NHF RITO 112 OF 2536 RITO 616 G A R PRECISION 2536 US12716656 NHF AMC

#### Sire: GAR-EGL PROTEGE

D H D TRAVELER 6807 773800 AMF NHF L B 6807 ISABEL 339 US11988107 L B E31 ISABEL 168 US11607068

S A F CONNECTION 1083690 AMF NHF CAF DDF SYDGEN C C & 7 1552417 AMF NHF CAF DDF SYDGEN FOREVER LADY 4087 US14664721 AMF

#### Dam: G G CLARA 0171

G A R RETAIL PRODUCT 1238634 AMF NHF CA G G CLARA 7192 US15812591 DDF G G CLARA 404 US14799016

| BW   | 80 lbs   |
|------|----------|
| ww   | 881 lbs  |
| YW   | 1519 lbs |
| BEPD | -1.8     |
| WEPD | +57      |
| YEPD | +113     |
| Milk | +24      |
| TM   | +53      |
|      |          |

**CRESCENT CREEK FORTITUDE 4C** 

1200 lbs

-1.4

+55

+102

+19

REA: +0.93 Marb: +0.62 Fat: -0.011 Carcass Wt: +36

FORTITUDE was chosen for our Al program partly for his excellent birth to yearling spread, but more so for his proven and predictable pedigree. The bull did a wonderful job leaving exceptional calves, breeding true as his calves came moderate with ample growth. FORTITUDE would be a half-brother to the popular Baldridge WAYLON. We will once again use FORTITUDE in our Al program this year.

#### MALE DOS 4C JANUARY 21 2015 1845821 **Sire: PA FORTITUDE 2500**

CRESCENT CREEK MAIN EVENT 6H MINBURN MAIN EVENT 50M **KBJ DUCHESS 275D** 

#### **Dam: KBJ BLACK NANCE 608R**

KBJ CHIEF 315D **KBJ BLACK NANCE 851H KBJ BLACK NANCE 301F** 

| rs: | REA: +0.37 | Marb: +0.38 | Fat: -0.009 | Carcass Wt: +30 |
|-----|------------|-------------|-------------|-----------------|

DAM, KBJ BLACK NANCE 608R

The leadoff bull of this offering from a never miss BLACK NANCE 608R. Lots of muscle on a moderate frame. Recommended for heifers. Fresh outcross genetics.

One of the elite bulls in the offering, 9C has always been a standout. Exceptional length and muscle pattern are backed by one of the most prolific QUANTUM 963 daughters in the herd. 076N has been designated an "Elite" cow through the Canadian Angus Performance program. She has never missed. We think a lot of this fellow and will retain a ½ interest ½ possession. A unique opportunity to acquire a definite herd bull in the