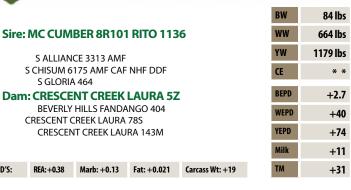

#### **CRESCENT CREEK RITO 155C**

MALE WOS 155C MARCH 04 2015 1847546

|                                             |                               |                 | BW | 84 IDS |  |
|---------------------------------------------|-------------------------------|-----------------|----|--------|--|
| Sire: MC CUMBER 8R101                       | ww                            | 664 lbs         |    |        |  |
| S ALLIANCE 3313 AMF                         | YW                            | 1179 lbs        |    |        |  |
| S CHISUM 6175 AMF CAF<br>S GLORIA 464       | S CHISUM 6175 AMF CAF NHF DDF |                 |    |        |  |
| Dam: CRESCENT CREEK                         | BEPD                          | +2.7            |    |        |  |
| BEVERLY HILLS FANDA<br>CRESCENT CREEK LAURA | WEPD                          | +40             |    |        |  |
| CRESCENT CREEK LAUI                         | YEPD                          | +74             |    |        |  |
|                                             | Milk                          | +11             |    |        |  |
| EPD'S: REA:+0.38 Marb:+0.13                 | Fat: +0.021                   | Carcass Wt: +19 | TM | +31    |  |