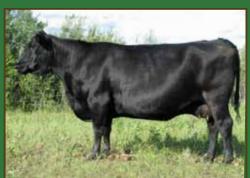

#### **CRESCENT CREEK IMPRINT 23C**

MALE WMO 23C JANUARY 27 2015 1845829

|                                                                         | BW   | 86 lb:   |
|-------------------------------------------------------------------------|------|----------|
| CONNEALY REFLECTION AMF CAF NHF DDF CONNEALY IMPRESSION AMF CAF NHF DDF | WW   | 827 lb:  |
|                                                                         | YW   | 1350 lb: |
| Sire: CONNEALY IMPRINT 8317 G A R GRID MAKER AME CAF NHE DDF            | Œ    | * :      |
| ELLINA OF CONANGA 868 7127<br>ELIGENCE PLUS OF CONANGA                  | BEPD | +3.1     |
|                                                                         | WEPD | +66      |
|                                                                         | YEPD | +112     |
| S CHISUM 6175 AMF CAF NHF DDF<br>S GLORIA 464                           | Milk | +18      |
| Dam: CRESCENT CREEK DUCHESS 13A                                         | TM   | +51      |

CAR IDEAL 061
CRESCENT CREEK DUCHESS 18T
CRESCENT CREEK DUCHESS 51M

PD'S: REA:+0.57 Marb:+0.51 Fat:-0.001 Carcass Wt:+42

This bull can easily be ranked number one in our bull pen! Long, freely moving, big crested bull out of a very good first calf heifer. This Imprint son is a eye catcher, long, deep, and has all the angus character! He's a bull that will make you look twice and keep looking. Out of a exceptional Chisum first calf heifer! This chunker will get all the attention on sale day!

Retaining 1/3 Semen
Interest

SIRE, CONNEALY IMPRINT 8317 LOT 2, 3 & 4

6

This is another thick, long, free moving Imprint son. Out of one of the best cows in Wade's herd, her calves never disappoint and that goes for the same on this Imprint Son. With all your top Angus features he will catch your attention in the pen! This is the bull on sale day to come and check out along with his mother