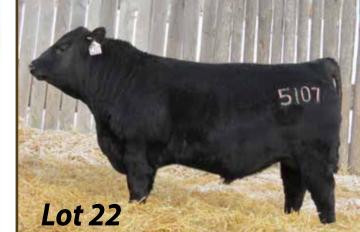

#### **CRESCENT CREEK FORTUNE 86C**

MALE WOS 86C FEBRUARY 09 2015 1847506

#### Sire: CRESCENT CREEK FORTUNE 67X

WILLABAR AMBUSH 45G LOOKOUT PACESETTER 258M **GRASSY LANES MILLY 29U** 

#### **Dam: CRESCENT CREEK BARESS 6T**

CRESCENT CREEK CHIEF 51K SUNNY GROVE BARESS 7M **SUNNY GROVE BARESS 2D** 

Marb: +0.26 Fat: +0.008 Carcass Wt: +12

YW 1286 lbs +4.1 +40 +60 +12 +32

DAM, CRESCENT CREEK BARESS 6T

As stated before, this sire group is as uniform as any other. His full brother sold in our 2015 sale to Keith Johnson. Keith owns several Crescent Creek bulls and is very pleased with the results.

子が問む