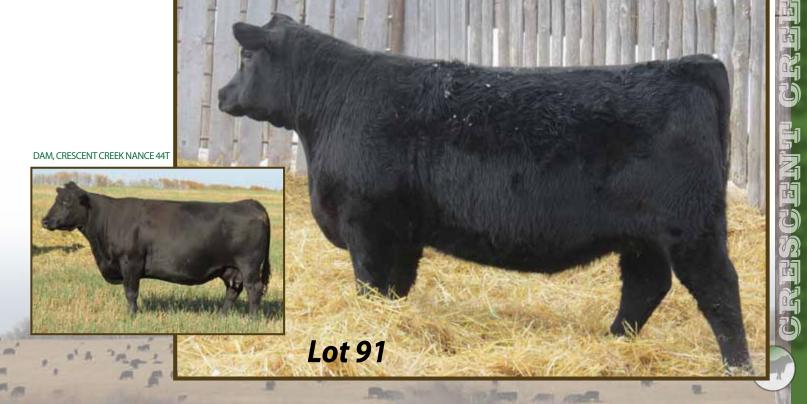

**CRESCENT CREEK FORTITUDE 4C** 

1200 lbs

-1.4

+55

+102

+19

REA: +0.93 Marb: +0.62 Fat: -0.011 Carcass Wt: +36

FORTITUDE was chosen for our Al program partly for his excellent birth to yearling spread, but more so for his proven and predictable pedigree. The bull did a wonderful job leaving exceptional calves, breeding true as his calves came moderate with ample growth. FORTITUDE would be a half-brother to the popular Baldridge WAYLON. We will once again use FORTITUDE in our Al program this year.

#### MALE DOS 4C JANUARY 21 2015 1845821 **Sire: PA FORTITUDE 2500**

CRESCENT CREEK MAIN EVENT 6H MINBURN MAIN EVENT 50M **KBJ DUCHESS 275D** 

#### **Dam: KBJ BLACK NANCE 608R**

KBJ CHIEF 315D **KBJ BLACK NANCE 851H KBJ BLACK NANCE 301F** 

| rs: | REA: +0.37 | Marb: +0.38 | Fat: -0.009 | Carcass Wt: +30 |
|-----|------------|-------------|-------------|-----------------|

DAM, KBJ BLACK NANCE 608R

The leadoff bull of this offering from a never miss BLACK NANCE 608R. Lots of muscle on a moderate frame. Recommended for heifers. Fresh outcross genetics.

One of the elite bulls in the offering, 9C has always been a standout. Exceptional length and muscle pattern are backed by one of the most prolific QUANTUM 963 daughters in the herd. 076N has been designated an "Elite" cow through the Canadian Angus Performance program. She has never missed. We think a lot of this fellow and will retain a ½ interest ½ possession. A unique opportunity to acquire a definite herd bull in the