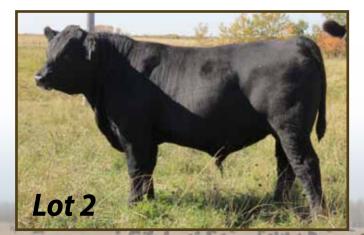

B C LOOKOUT 7024 AMF CAF NHF DDF CRESCENT CREEK ROSEBUD 43W CRESCENT CREEK ROSEBUD 24L

EPD'S: REA:+0.07 Marb:+0.12 Fat:-0.006 Carcass Wt:+11

An exciting start to our 18th sale. Top and bottom Crescent Creek bred from one of the most consistent cow families here. His sire, 20U, is a son of none other than ROSEBUD 115F. 20U was our high selling bull in our 2009 sale to Bronyx Angus. 12C is an exceptional bull full of Angus character: wide topped, long bodied, with an excellent foot. Appreciate the muscle and meat in this fellow, a definite sale feature.

Retaining 1/3 Semen

Interest

SIRE, CRESCENT CREEK PACESETTER 20U

GRAND DAM, CRESCENT CREEK ROSEBUD 115

lot 2