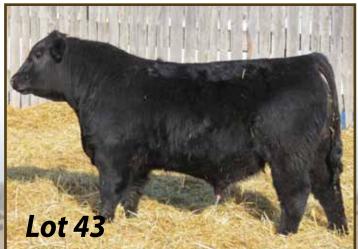

#### **CRESCENT CREEK IMPRINT 6C**

MALE WMO 6C JANUARY 21 2015 1845828

CONNEALY REFLECTION AMF CAF NHF DDF CONNEALY IMPRESSION AMF CAF NHF DDF PEARL PAMMY OF CONANGA 194 CAF DDF **Sire: CONNEALY IMPRINT 8317** 

G A R GRID MAKER AMF CAF NHF DDF ELLINA OF CONANGA 868 7127 **ELIGENCE PLUS OF CONANGA** 

FIGURE 8 ANGUS TOM BOY 509R LOOKOUT HUCK 53T LOOKOUT EDNA 145L

#### **Dam: CRESCENT CREEK DUCHESS 63W**

CAR IDEAL 061 CRESCENT CREEK DUCHESS 18T **CRESCENT CREEK DUCHESS 51M** 

EPD'S: REA:+0.42 Marb: +0.43 Fat: -0.016 Carcass Wt: +28

| 88 lbs   |
|----------|
| 666 lbs  |
| 1250 lbs |
| * *      |
| +2.4     |
| +50      |
| +89      |
| +13      |
| +38      |
|          |

| BW   | 88 lbs   |
|------|----------|
| ww   | 666 lbs  |
| YW   | 1250 lbs |
| CE   | * *      |
| BEPD | +2.4     |
| WEPD | +50      |
| YEPD | +89      |
| Milk | +13      |
| TM   | +38      |
|      |          |

| BW   | 88 lbs   |
|------|----------|
| ww   | 666 lbs  |
| YW   | 1250 lbs |
| CE   | * *      |
| BEPD | +2.4     |
| WEPD | +50      |
| YEPD | +89      |
| Milk | +13      |
| TM   | +38      |

CONNEALY REFLECTION AMF CAF NHF DDF

PEARL PAMMY OF CONANGA 194 CAF DDF

CONNEALY IMPRESSION AMF CAF NHF DDF

G A R GRID MAKER AMF CAF NHF DDF

**Sire: CONNEALY IMPRINT 8317** 

ELLINA OF CONANGA 868 7127

ELIGENCE PLUS OF CONANGA

LOOKOUT PACESETTER 258M

CRESCENT CREEK PACESETTER 20T

**Dam: CRESCENT CREEK EULA 98W** 

CRESCENT CREEK EULA 54M

GDAR TRAVELER 235

CRESCENT CREEK EULA 131T

CRESCENT CREEK BLACKBIRD 138N

REA:+0.27 Marb: +0.54 Fat: -0.019 Carcass Wt: +15