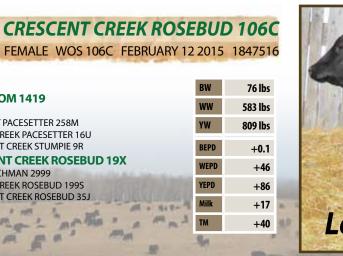

509R 1252270

CRESCENT CREEK HEROINE 68F

Sire: KG WISDOM 1419

LOOKOUT HUCK 53T 1374600

LOOKOUT EDNA 145L 1061164

**Dam: CRESCENT CREEK PRIDE 38Y** 

CHICO KODIAK 93K 1015402

CRESCENT CREEK PRIDE 27M 1102161

CRESCENT CREEK PRIDE 10E 817341

EPD'S: REA:+0.19 Marb:+0.45 Fat:+0.020 Carcass Wt:+27

**CRESCENT CREEK HEROINE 81C** 



# **Lot 64**

# **Lot 65**





**CRESCENT CREEK NANCE 69C** 

#### **CRESCENT CREEK ERROLLINE 77C** FEMALE DTZ 77C FEBRUARY 08 2015 1845806 **80 lbs** Sire: KG WISDOM 1419 651 lbs WANDERING CRK DYNASTY JRM 2F 913 lbs SILVER DOME DYNASTY 19T +1.6 SILVER DOME OAKLEAF 119L **Dam: CRESCENT CREEK ERROLLINE 184X** +47 RR SCOTCHMAN 2999 +91 **CRESCENT CREEK ERROLLINE 52S** CRESCENT CREEK EROLLINE 56L +21 +45 REA: +0.12 Marb: +0.50 Fat: +0.051 Carcass Wt: +28











CRESCENT CREEK LASSIE 25C FEMALE WOS 25C JANUARY 27 2015 1847468

| -                    |             |              |              |                 |       | BW   | 80 lbs    |
|----------------------|-------------|--------------|--------------|-----------------|-------|------|-----------|
| Sire: KG WISDOM 1419 |             |              | WW           | 609 lbs         |       |      |           |
|                      | C A R IDEA  | AL 650       |              |                 |       | YW   | 943 lbs   |
| (                    | CAR IDEAL 0 | 61           |              |                 |       |      | 7 10 1110 |
|                      | C A R MIS   | S VIKING 601 |              |                 |       | BEPD | +2.5      |
| Dam                  |             |