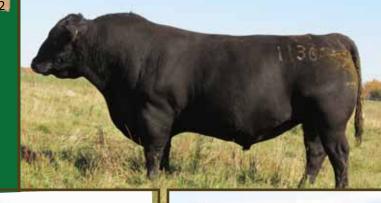

New for 2016

A selection of bulls have been Zoetis 50K tested

|                                                   | BW   | 96 lbs   |
|---------------------------------------------------|------|----------|
| WILLABAR AMBUSH 45G                               | ww   | 745 lbs  |
| LOOKOUT PACESETTER 258M<br>GRASSY LANES MILLY 29U | YW   | 1200 lbs |
| Sire: CRESCENT CREEK PACESETTER 20U               | Œ    | *        |
| RITO 8094 PRAIRIELANE 2060 AMF                    |      |          |
| CRESCENT CREEK ROSEBUD 115F                       | BEPD | +2.5     |
| CRESCENT CREEK ROSEBUD 4C                         |      |          |
|                                                   | WEPD | +37      |
| FIGURE 8 ANGUS TOM BOY 509R                       | YEPD | +61      |
| LOOKOUT HUCK 53T                                  | 1210 | +01      |
| LOOKOUT EDNA 145L                                 | Milk | +17      |
| Dam: CRESCENT CREEK ROSEBUD 152Y                  | TM   | +36      |
| B C LOOKOUT 7024 AMF CAF NHF DDF                  |      | 130      |

B C LOOKOUT 7024 AMF CAF NHF DDF CRESCENT CREEK ROSEBUD 43W CRESCENT CREEK ROSEBUD 24L

EPD'S: REA:+0.07 Marb:+0.12 Fat:-0.006 Carcass Wt:+11

An exciting start to our 18th sale. Top and bottom Crescent Creek bred from one of the most consistent cow families here. His sire, 20U, is a son of none other than ROSEBUD 115F. 20U was our high selling bull in our 2009 sale to Bronyx Angus. 12C is an exceptional bull full of Angus character: wide topped, long bodied, with an excellent foot. Appreciate the muscle and meat in this fellow, a definite sale feature.

Retaining 1/3 Semen

Interest

SIRE, CRESCENT CREEK PACESETTER 20U

GRAND DAM, CRESCENT CREEK ROSEBUD 115

lot 2