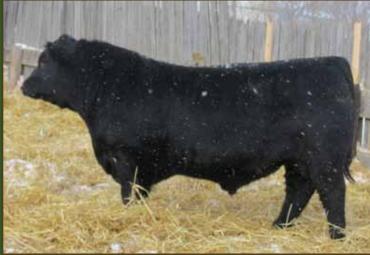

## RESCENT CREEK ENTREPENUR 120C

MALE KOS 120C FEBRUARY 17 2015 1845815

#### Sire: CRESCENT CREEK ENTREPENEUR105A

LOOKOUT HUCK 53T CRESCENT CREEK TOMBOY 15W CRESCENT CREEK ROSEBUD 6R

#### **Dam: CRESCENT CREEK HEROINE 64Z**

CAR IDEAL 061 CRESCENT CREEK HEROINE 167T **CRESCENT CREEK HEROINE 13L** 

| BW   | 84 lbs   |
|------|----------|
| WW   | 745 lbs  |
| YW   | 1246 lbs |
| CE   | * *      |
| BEPD | +2.4     |
| WEPD | +38      |
| YEPD | +69      |
| Milk | +14      |
| TM   | +33      |