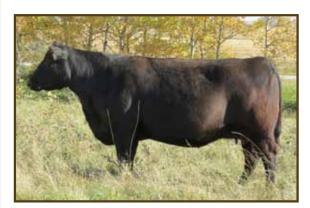

B C LOOKOUT 7024 AMF CAF NHF DDF CRESCENT CREEK ROSEBUD 43W CRESCENT CREEK ROSEBUD 24L

EPD'S: REA:+0.07 Marb:+0.12 Fat:-0.006 Carcass Wt:+11

An exciting start to our 18th sale. Top and bottom Crescent Creek bred from one of the most consistent cow families here. His sire, 20U, is a son of none other than ROSEBUD 115F. 20U was our high selling bull in our 2009 sale to Bronyx Angus. 12C is an exceptional bull full of Angus character: wide topped, long bodied, with an excellent foot. Appreciate the muscle and meat in this fellow, a definite sale feature.

Retaining 1/3 Semen

Interest

SIRE, CRESCENT CREEK PACESETTER 20U

GRAND DAM, CRESCENT CREEK ROSEBUD 115

lot 2