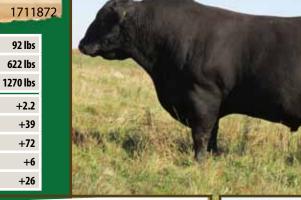

#### **MC CUMBER 8R101 RITO 1136**

ww

BEPD

MALE IMP 1136Y FEBRUARY 08 2011 1711872

RITO N BAR R R RITO 707 AMF CAF NHF DDF ERISKAY OF ROLLIN ROCK 3

#### **Sire: SINCLAIR ENTREPRENEUR 8R101**

N BAR EMULATION EXT N BAR KINOCHTRY BEAUTY Z1925 N BAR KINOCHTRY BEAUTY 4310

N BAR EMULATION EXT SITZ JLS EMULATION EXT 536P IDEAL 4465 OF 6807 4286 AMF NHF

#### Dam: MISS WIX 7176 OF MC CUMBER

BT RIGHT TIME 24J AMF CAF NHF DDF MISS WIX 364 OF MC CUMBER MISS WIX 9131 OF MC CUMBER

Fat: +0.025 Carcass Wt: +17

We had the misfortune of losing 1136 this fall. His

influence was an integral part of our breeding program and the results were just starting to bear fruit. With no SINCLAIR ENTREPRENEUR 8R101

semen banked, we will rely on a son or two to continue

his lineage. He was a total outcross to our program that fit with the type of cattle we want to produce. His sons are likes peas in a pod, no one is