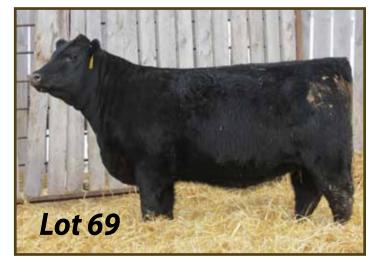

Y 509R 1252270

CRESCENT CREEK HEROINE 68F

Sire: KG WISDOM 1419

LOOKOUT HUCK 53T 1374600

LOOKOUT EDNA 145L 1061164

**Dam: CRESCENT CREEK PRIDE 38Y** 

CHICO KODIAK 93K 1015402

CRESCENT CREEK PRIDE 27M 1102161

CRESCENT CREEK PRIDE 10E 817341

EPD'S: REA:+0.19 Marb:+0.45 Fat:+0.020 Carcass Wt:+27

**CRESCENT CREEK HEROINE 81C** 



# **Lot 64**

# **Lot 65**





**CRESCENT CREEK NANCE 69C** 

#### **CRESCENT CREEK ERROLLINE 77C** FEMALE DTZ 77C FEBRUARY 08 2015 1845806 **80 lbs** Sire: KG WISDOM 1419 651 lbs WANDERING CRK DYNASTY JRM 2F 913 lbs SILVER DOME DYNASTY 19T +1.6 SILVER DOME OAKLEAF 119L **Dam: CRESCENT CREEK ERROLLINE 184X** +47 RR SCOTCHMAN 2999 +91 **CRESCENT CREEK ERROLLINE 52S** CRESCENT CREEK EROLLINE 56L +21 +45 REA: +0.12 Marb: +0.50 Fat: +0.051 Carcass Wt: +28











CRESCENT CREEK LASSIE 25C FEMALE WOS 25C JANUARY 27 2015 1847468

| -                    |             |              |              |                 |       | BW   | 80 lbs    |
|----------------------|-------------|--------------|--------------|-----------------|-------|------|-----------|
| Sire: KG WISDOM 1419 |             |              | WW           | 609 lbs         |       |      |           |
|                      | C A R IDEA  | AL 650       |              |                 |       | YW   | 943 lbs   |
| (                    | CAR IDEAL 0 | 61           |              |                 |       |      | 7 10 1110 |
|                      | C A R MIS   | S VIKING 601 |              |                 |       | BEPD | +2.5      |
| Dam                  |             |