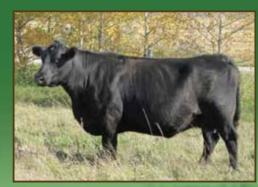

#### **CRESCENT CREEK IMPRINT 23C**

MALE WMO 23C JANUARY 27 2015 1845829

|                                                                         | BW   | 86 lb:   |
|-------------------------------------------------------------------------|------|----------|
| CONNEALY REFLECTION AMF CAF NHF DDF CONNEALY IMPRESSION AMF CAF NHF DDF | WW   | 827 lb:  |
|                                                                         | YW   | 1350 lb: |
| Sire: CONNEALY IMPRINT 8317 G A R GRID MAKER AME CAF NHE DDF            | Œ    | * :      |
| ELLINA OF CONANGA 868 7127<br>ELIGENCE PLUS OF CONANGA                  | BEPD | +3.1     |
|                                                                         | WEPD | +66      |
|                                                                         | YEPD | +112     |
| S CHISUM 6175 AMF CAF NHF DDF<br>S GLORIA 464                           | Milk | +18      |
| Dam: CRESCENT CREEK DUCHESS 13A                                         | TM   | +51      |

CAR IDEAL 061
CRESCENT CREEK DUCHESS 18T
CRESCENT CREEK DUCHESS 51M

PD'S: REA:+0.57 Marb:+0.51 Fat:-0.001 Carcass Wt:+42

This bull can easily be ranked number one in our bull pen! Long, freely moving, big crested bull out of a very good first calf heifer. This Imprint son is a eye catcher, long, deep, and has all the angus character! He's a bull that will make you look twice and keep looking. Out of a exceptional Chisum first calf heifer! This chunker will get all the attention on sale day!

Retaining 1/3 Semen
Interest

SIRE, CONNEALY IMPRINT 8317 LOT 2, 3 & 4

6

This is another thick, long, free moving Imprint son. Out of one of the best cows in Wade's herd, her calves never disappoint and that goes for the same on this Imprint Son. With all your top Angus features he will catch your attention in the pen! This is the bull on sale day to come and check out along with his mother