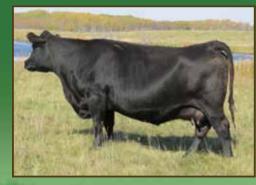

#### **CRESCENT CREEK IMPRINT 6C**

MALE WMO 6C JANUARY 21 2015 1845828

CONNEALY REFLECTION AMF CAF NHF DDF CONNEALY IMPRESSION AMF CAF NHF DDF PEARL PAMMY OF CONANGA 194 CAF DDF **Sire: CONNEALY IMPRINT 8317** 

G A R GRID MAKER AMF CAF NHF DDF ELLINA OF CONANGA 868 7127 **ELIGENCE PLUS OF CONANGA** 

FIGURE 8 ANGUS TOM BOY 509R LOOKOUT HUCK 53T LOOKOUT EDNA 145L

#### **Dam: CRESCENT CREEK DUCHESS 63W**

CAR IDEAL 061 CRESCENT CREEK DUCHESS 18T **CRESCENT CREEK DUCHESS 51M** 

EPD'S: REA:+0.42 Marb: +0.43 Fat: -0.016 Carcass Wt: +28

| 88 lbs   |
|----------|
| 666 lbs  |
| 1250 lbs |
| * *      |
| +2.4     |
| +50      |
| +89      |
| +13      |
| +38      |
|          |