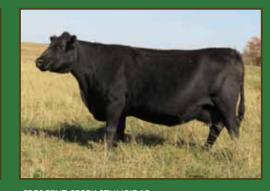

B C LOOKOUT 7024 AMF CAF NHF DDF CRESCENT CREEK ROSEBUD 43W CRESCENT CREEK ROSEBUD 24L

EPD'S: REA:+0.07 Marb:+0.12 Fat:-0.006 Carcass Wt:+11

An exciting start to our 18th sale. Top and bottom Crescent Creek bred from one of the most consistent cow families here. His sire, 20U, is a son of none other than ROSEBUD 115F. 20U was our high selling bull in our 2009 sale to Bronyx Angus. 12C is an exceptional bull full of Angus character: wide topped, long bodied, with an excellent foot. Appreciate the muscle and meat in this fellow, a definite sale feature.

Retaining 1/3 Semen

Interest

SIRE, CRESCENT CREEK PACESETTER 20U

GRAND DAM, CRESCENT CREEK ROSEBUD 115

lot 2