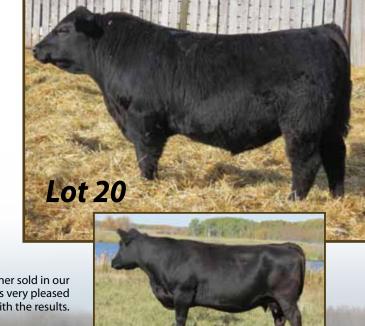

#### **CRESCENT CREEK FORTUNE 33C**

MALE WOS 33C JANUARY 28 2015 1886729

#### Sire: CRESCENT CREEK FORTUNE 67X

LOOKOUT PACESETTER 258M **CRESCENT CREEK PACESETTER 16U** CRESCENT CREEK STUMPIE 9R

#### **Dam: CRESCENT CREEK ROSEBUD 124X** RR SCOTCHMAN 2999

CRESCENT CREEK ROSEBUD 86U **CRESCENT CREEK ROSEBUD 99N** 

Marb: +0.22 Fat: +0.015 Carcass Wt: +10

**Lot 18** 

The FORTUNE bulls represent a group of bulls that will make excellent choices for maternal strength. If raising replacements is your requirement then check them out. 33C comes highly recommended out of one of the best cows here: 124X, who was the mother of the high seller in last year's sale for 18,000 to Pine Grove Farms at Val Marie Saskatchewan.