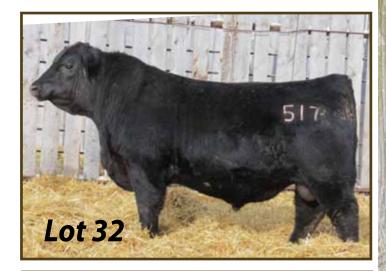

New for 2016

A selection of bulls have been Zoetis 50K tested

|                                                   | BW   | 96 lbs   |
|---------------------------------------------------|------|----------|
| WILLABAR AMBUSH 45G                               | ww   | 745 lbs  |
| LOOKOUT PACESETTER 258M<br>GRASSY LANES MILLY 29U | YW   | 1200 lbs |
| Sire: CRESCENT CREEK PACESETTER 20U               | Œ    | *        |
| RITO 8094 PRAIRIELANE 2060 AMF                    |      |          |
| CRESCENT CREEK ROSEBUD 115F                       | BEPD | +2.5     |
| CRESCENT CREEK ROSEBUD 4C                         |      |          |
|                                                   | WEPD | +37      |
| FIGURE 8 ANGUS TOM BOY 509R                       | YEPD | +61      |
| LOOKOUT HUCK 53T                                  | 1210 | +01      |
| LOOKOUT EDNA 145L                                 | Milk | +17      |
| Dam: CRESCENT CREEK ROSEBUD 152Y                  | TM   | +36      |
| B C LOOKOUT 7024 AMF CAF NHF DDF                  |      | 130      |

B C LOOKOUT 7024 AMF CAF NHF DDF CRESCENT CREEK ROSEBUD 43W CRESCENT CREEK ROSEBUD 24L

EPD'S: REA:+0.07 Marb:+0.12 Fat:-0.006 Carcass Wt:+11

An exciting start to our 18th sale. Top and bottom Crescent Creek bred from one of the most consistent cow families here. His sire, 20U, is a son of none other than ROSEBUD 115F. 20U was our high selling bull in our 2009 sale to Bronyx Angus. 12C is an exceptional bull full of Angus character: wide topped, long bodied, with an excellent foot. Appreciate the muscle and meat in this fellow, a definite sale feature.

Retaining 1/3 Semen

Interest

SIRE, CRESCENT CREEK PACESETTER 20U

GRAND DAM, CRESCENT CREEK ROSEBUD 115

lot 2