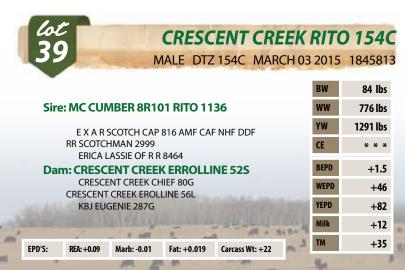

#### **CRESCENT CREEK RITO 155C**

MALE WOS 155C MARCH 04 2015 1847546

|                                             |                               |                 | BW | 84 IDS |  |
|---------------------------------------------|-------------------------------|-----------------|----|--------|--|
| Sire: MC CUMBER 8R101                       | ww                            | 664 lbs         |    |        |  |
| S ALLIANCE 3313 AMF                         | YW                            | 1179 lbs        |    |        |  |
| S CHISUM 6175 AMF CAF<br>S GLORIA 464       | S CHISUM 6175 AMF CAF NHF DDF |                 |    |        |  |
| Dam: CRESCENT CREEK                         | BEPD                          | +2.7            |    |        |  |
| BEVERLY HILLS FANDA<br>CRESCENT CREEK LAURA | WEPD                          | +40             |    |        |  |
| CRESCENT CREEK LAUI                         | YEPD                          | +74             |    |        |  |
|                                             | Milk                          | +11             |    |        |  |
| EPD'S: REA:+0.38 Marb:+0.13                 | Fat: +0.021                   | Carcass Wt: +19 | TM | +31    |  |