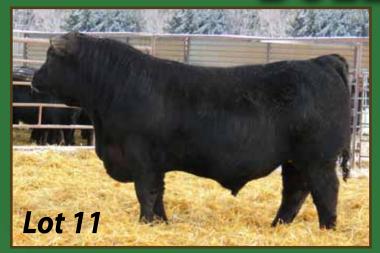

B C LOOKOUT 7024 AMF CAF NHF DDF CRESCENT CREEK ROSEBUD 43W CRESCENT CREEK ROSEBUD 24L

EPD'S: REA:+0.07 Marb:+0.12 Fat:-0.006 Carcass Wt:+11

An exciting start to our 18th sale. Top and bottom Crescent Creek bred from one of the most consistent cow families here. His sire, 20U, is a son of none other than ROSEBUD 115F. 20U was our high selling bull in our 2009 sale to Bronyx Angus. 12C is an exceptional bull full of Angus character: wide topped, long bodied, with an excellent foot. Appreciate the muscle and meat in this fellow, a definite sale feature.

Retaining 1/3 Semen

Interest

SIRE, CRESCENT CREEK PACESETTER 20U

GRAND DAM, CRESCENT CREEK ROSEBUD 115

lot 2