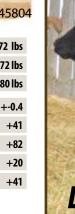

RESCENT CREEK LASSIE 33H

| WW 587 I | bs |
|----------|----|
| YW 761 I | bs |
| BEPD +4  | .2 |
| WEPD +   | 40 |
| YEPD +   | 62 |
| Milk +   | 14 |
| TM +:    | 34 |





DAM, CRESCENT CREEK LASSIE 38X

## **CRESCENT CREEK DANA 75C**

FEMALE DTZ 75C FEBRUARY 07 2015 1845804

#### **Sire: CRESCENT CREEK FORTUNE 67X**

LOOKOUT PACESETTER 258M 1110236 CRESCENT CREEK PACESETTER 16U 1435898 CRESCENT CREEK STUMPIE 9R 1256268

#### **Dam: CRESCENT CREEK PACESETTER 103X**

BEVERLY HILLS FANDANGO 404 1199945 CRESCENT CREEK DANA 91U 1435760 CRESCENT CREEK DANA 35M 1102156

| BW   | 72 lbs  |
|------|---------|
| ww   | 572 lbs |
| YW   | 780 lbs |
| BEPD | +-0.4   |
| WEPD | +41     |
| YEPD | +82     |
| Milk | +20     |
| TM   | +41     |

EPD'S: REA:+0.20 Marb:+0.43 Fat:+0.02 Carcass Wt:+20





#### **CRESCENT CREEK LAURA 89C**

FEMALE WOS 89C FEBRUARY 09 2015 1847504

#### **Sire: CRESCENT CREEK FORTUNE 67X**

**BRONYX EMBLAZON 58T** CRESCENT CREEK ROSEBUD 25R

CRESCENT CREEK LAURA 78S CRESCENT CREEK LAURA 143M

|         | и     |
|---------|-------|
| 84 lbs  | ł     |
| 629 lbs | i     |
| 847 lbs | ı     |
| +4.1    | 40.00 |
| +45     | ğ     |
| +65     | B     |
| +14     | 100   |
| +37     | 200   |
|         | N     |
|         |       |





#### **CRESCENT CREEK ERICA 108C**

FEMALE DOS 108C FEBRUARY 13 2015 1845826

#### **Sire: CRESCENT CREEK FORTUNE 67X**

FIGURE 8 ANGUS TOM BOY 509R 1252270 LOOKOUT HUCK 53T 1374600 LOOKOUT EDNA 145L 1061164

#### **Dam: CRESCENT CREEK ERICA 192X**

AJC H A F TRAVELER 01L 1133947 YOUNG DALE ERICA 61P 1247522 DOUBLE J ERICA 183