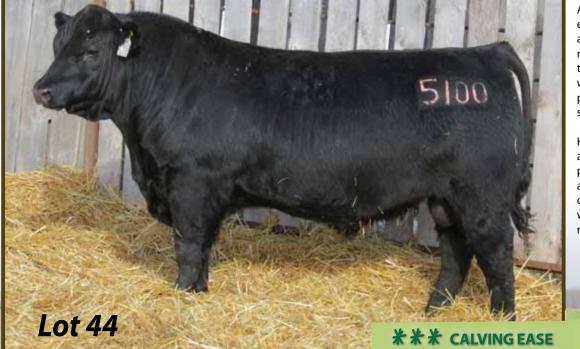

## RESCENT CREEK ENTREPENUR 120C

MALE KOS 120C FEBRUARY 17 2015 1845815

#### Sire: CRESCENT CREEK ENTREPENEUR105A

LOOKOUT HUCK 53T CRESCENT CREEK TOMBOY 15W CRESCENT CREEK ROSEBUD 6R

#### **Dam: CRESCENT CREEK HEROINE 64Z**

CAR IDEAL 061 CRESCENT CREEK HEROINE 167T **CRESCENT CREEK HEROINE 13L** 

| BW   | 84 lbs   |
|------|----------|
| WW   | 745 lbs  |
| YW   | 1246 lbs |
| CE   | * *      |
| BEPD | +2.4     |
| WEPD | +38      |
| YEPD | +69      |
| Milk | +14      |
| TM   | +33      |