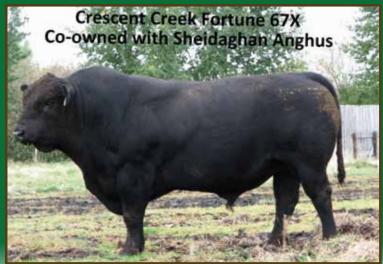

#### **CRESCENT CREEK FORTUNE 67X**

MALE WOS 67X FEBRUARY 03 2008 1549251

72 lbs

740 lbs

1204 lbs

+2.6

+38

+58

+16

86 lbs

737 lbs

1238 lbs

+1.3

+44

+71

+21

+43

ww

BEPD

SCHURRTOP FORTUNE 3261 **GARDENS FORTUNE 9213S3** GREEN GARDEN JILT 612C

**Sire: STEVENSON FORTUNE 425C** N BAR EMULATION EXT JRS ENCHANTRESS 235Z

> WILLABAR AMBUSH 45G LOOKOUT PACESETTER 258M **GRASSY LANES MILL 29U**

**Dam: CRESCENT CREEK ROSEBUD 15U** 

N BAR KINOCHTRY BEAUTY 4310

SITZ HERITAGE 10709 CRESCENT CREEK ROSEBUD 6R **CRESCENT CREEK ROSEBUD 115F** 

Marb: +0.40 Fat: +0.010 Carcass Wt: +9

#### **CRESCENT CREEK FORTUNE 28C**

MALE WMO 28C JANUARY 27 2015 1845830

| Sire: CRESCE | NT CREEK | FORTUNE 67X |
|--------------|----------|-------------|
|              |          |             |

S A V 8180 TRAVELER 004 DMF DWF AMF CAF S A V 004 TRAVELER 5658 S A V ABIGALE 0451

#### Dam: EASTONDALE ANNIE K 30'10

DRYLAND ICEBERG 231 **EASTONDALE ANNIE K 22'08** EASTONDALE ANNIE K 15'00

REA:+0.13 Marb: +0.36 Fat: +0.023 Carcass Wt: +15

67X continues to impress with another strong offering this year. The bulls are uniform in type and size. The maternal strength of this bull will be admired for a long time as his pedigree is stacked with some of the most predictable bloodlines around. Bulls with plenty of frame and lots of capacity on very sound feet & legs. A nice sire group to choose some ½ siblings from.

## A definite herd bull

Wade's 28C starts this sire group. A definite herd bull with extra length and eye appeal that will raise the type of steers sought after by the order buyers.

His dam, 30X, had the lead off bull last year in this sire group. 30X is now an "Elite" dam under the Canadian Angus Performance program. Lot 17 is a maternal brother to Barkman's 2015 sale purchase.