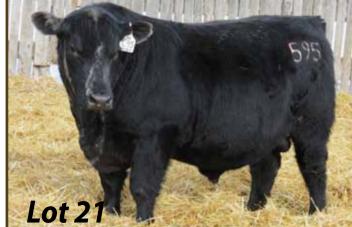

#### **CRESCENT CREEK FORTUNE 38C**

MALE WOS 38C JANUARY 30 2015 1847473

#### **Sire: CRESCENT CREEK FORTUNE 67X**

SITZ UPWARD 307R DMF AMF CAF NHF DDF SITZ DASH 10277 AMF CAF NHF DDF SITZ EVERELDA ENTENSE 2665

#### **Dam: CRESCENT CREEK JOAN 48Y**

O C C GREAT PLAINS 943G AMF CAF NHF DDF GDAR JOAN 9175 RA JOAN J6 CAF

Marb: +0.48 Fat: +0.053 Carcass Wt: +17

836 lbs 1267 lbs CE BEPD +0.7 +53 +77 +21 +48

A little extra frame with modest birth, his 48Y is from the JOAN cow family, which is quickly rising to the top of our program. Lot 19's maternal brother was sold to Melynchuk Farms who are longtime buyers of herd bulls.