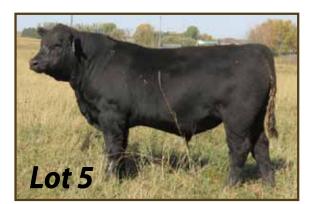

B C LOOKOUT 7024 AMF CAF NHF DDF CRESCENT CREEK ROSEBUD 43W CRESCENT CREEK ROSEBUD 24L

EPD'S: REA:+0.07 Marb:+0.12 Fat:-0.006 Carcass Wt:+11

An exciting start to our 18th sale. Top and bottom Crescent Creek bred from one of the most consistent cow families here. His sire, 20U, is a son of none other than ROSEBUD 115F. 20U was our high selling bull in our 2009 sale to Bronyx Angus. 12C is an exceptional bull full of Angus character: wide topped, long bodied, with an excellent foot. Appreciate the muscle and meat in this fellow, a definite sale feature.

Retaining 1/3 Semen

Interest

SIRE, CRESCENT CREEK PACESETTER 20U

GRAND DAM, CRESCENT CREEK ROSEBUD 115

lot 2