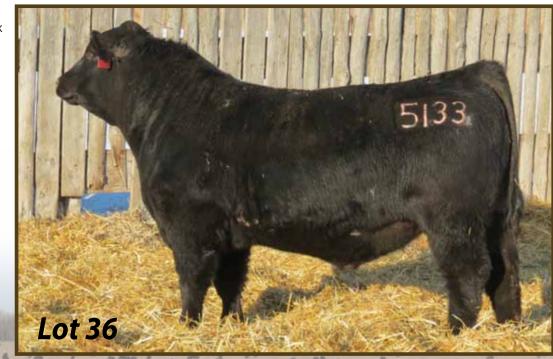

#### **CRESCENT CREEK IMPRINT 23C**

MALE WMO 23C JANUARY 27 2015 1845829

|                                                                         | BW   | 86 lb:   |
|-------------------------------------------------------------------------|------|----------|
| CONNEALY REFLECTION AMF CAF NHF DDF CONNEALY IMPRESSION AMF CAF NHF DDF | WW   | 827 lb:  |
|                                                                         | YW   | 1350 lb: |
| Sire: CONNEALY IMPRINT 8317 G A R GRID MAKER AME CAF NHE DDF            | Œ    | * :      |
| ELLINA OF CONANGA 868 7127<br>ELIGENCE PLUS OF CONANGA                  | BEPD | +3.1     |
|                                                                         | WEPD | +66      |
|                                                                         | YEPD | +112     |
| S CHISUM 6175 AMF CAF NHF DDF<br>S GLORIA 464                           | Milk | +18      |
| Dam: CRESCENT CREEK DUCHESS 13A                                         | TM   | +51      |

CAR IDEAL 061
CRESCENT CREEK DUCHESS 18T
CRESCENT CREEK DUCHESS 51M

PD'S: REA:+0.57 Marb:+0.51 Fat:-0.001 Carcass Wt:+42

This bull can easily be ranked number one in our bull pen! Long, freely moving, big crested bull out of a very good first calf heifer. This Imprint son is a eye catcher, long, deep, and has all the angus character! He's a bull that will make you look twice and keep looking. Out of a exceptional Chisum first calf heifer! This chunker will get all the attention on sale day!