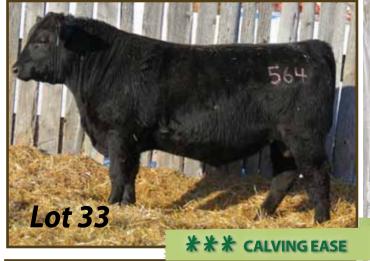

#### **CRESCENT CREEK IMPRINT 23C**

MALE WMO 23C JANUARY 27 2015 1845829

|                                                                         | BW   | 86 lb:   |
|-------------------------------------------------------------------------|------|----------|
| CONNEALY REFLECTION AMF CAF NHF DDF CONNEALY IMPRESSION AMF CAF NHF DDF | WW   | 827 lb:  |
|                                                                         | YW   | 1350 lb: |
| Sire: CONNEALY IMPRINT 8317 G A R GRID MAKER AME CAF NHE DDF            | Œ    | * :      |
| ELLINA OF CONANGA 868 7127<br>ELIGENCE PLUS OF CONANGA                  | BEPD | +3.1     |
|                                                                         | WEPD | +66      |
|                                                                         | YEPD | +112     |
| S CHISUM 6175 AMF CAF NHF DDF<br>S GLORIA 464                           | Milk | +18      |
| Dam: CRESCENT CREEK DUCHESS 13A                                         | TM   | +51      |

CAR IDEAL 061
CRESCENT CREEK DUCHESS 18T
CRESCENT CREEK DUCHESS 51M

PD'S: REA:+0.57 Marb:+0.51 Fat:-0.001 Carcass Wt:+42

This bull can easily be ranked number one in our bull pen! Long, freely moving, big crested bull out of a very good first calf heifer. This Imprint son is a eye catcher, long, deep, and has all the angus character! He's a bull that will make you look twice and keep looking. Out of a exceptional Chisum first calf heifer! This chunker will get all the attention on sale day!

Retaining 1/3 Semen
Interest

SIRE, CONNEALY IMPRINT 8317 LOT 2, 3 & 4

6

This is another thick, long, free moving Imprint son. Out of one of the best cows in Wade's herd, her calves never disappoint and that goes for the same on this Imprint Son. With all your top Angus features he will catch your attention in the pen! This is the bull on sale day to come and check out along with his mother