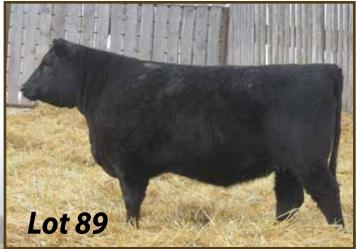

#### **CRESCENT CREEK IMPRINT 23C**

MALE WMO 23C JANUARY 27 2015 1845829

|                                                                         | BW   | 86 lb:   |
|-------------------------------------------------------------------------|------|----------|
| CONNEALY REFLECTION AMF CAF NHF DDF CONNEALY IMPRESSION AMF CAF NHF DDF | WW   | 827 lb:  |
|                                                                         | YW   | 1350 lb: |
| Sire: CONNEALY IMPRINT 8317 G A R GRID MAKER AME CAF NHE DDF            | Œ    | * :      |
| ELLINA OF CONANGA 868 7127<br>ELIGENCE PLUS OF CONANGA                  | BEPD | +3.1     |
|                                                                         | WEPD | +66      |
|                                                                         | YEPD | +112     |
| S CHISUM 6175 AMF CAF NHF DDF<br>S GLORIA 464                           | Milk | +18      |
| Dam: CRESCENT CREEK DUCHESS 13A                                         | TM   | +51      |

CAR IDEAL 061
CRESCENT CREEK DUCHESS 18T
CRESCENT CREEK DUCHESS 51M

PD'S: REA:+0.57 Marb:+0.51 Fat:-0.001 Carcass Wt:+42

This bull can easily be ranked number one in our bull pen! Long, freely moving, big crested bull out of a very good first calf heifer. This Imprint son is a eye catcher, long, deep, and has all the angus character! He's a bull that will make you look twice and keep looking. Out of a exceptional Chisum first calf heifer! This chunker will get all the attention on sale day!