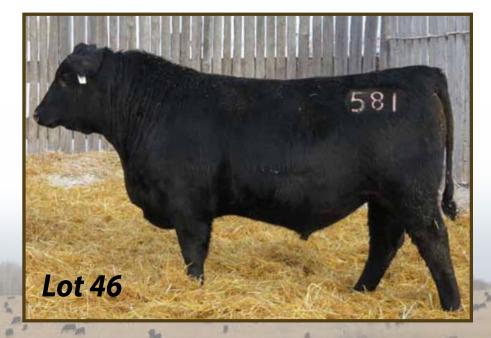

|      | +2.1     |
| GDAR QUANTUM 963<br>CRESCENT CREEK PRIDE 106M |                                       |             |             | WEPD            | +39  |          |
|                                               | CRESCENT CREEK PRIDE 40K              |             |             | YEPD            | +66  |          |
|                                               |                                       |             |             |                 | Milk | +14      |
| EPD'S:                                        | REA:+0.19                             | Marb: +0.07 | Fat: +0.012 | Carcass Wt: +13 | TM   | +34      |

# One of the top performing bulls in the

His dam, 148Z, is destined to be in the "Elite" status. His maternal brother sold to 7 Z Ranch in the 2015 sale.





#### **CRESCENT CREEK ENTREPENUER 58C**

MALE WOS 58C FEBRUARY 03 2015 1847486

#### Sire: CRESCENT CREEK ENTREPENEUR105A

WANDERING CRK DYNASTY JRM 2F SILVER DOME DYNASTY 19T SILVER DOME OAKLEAF 119L

#### **Dam: CRESCENT CREEK DINTERPRIDE 1Y**

GEIS MAXIMUM 80'01 **BEVERLY HILLS D PRIDE 729** TLA DINTER PRIDE 7L

| REA: +0.08 | Marb: +0.09 | Fat: +0.045 |
|------------|-------------|-------------|
|------------|-------------|-------------|

1191 lbs +1.6 +35 +60 +13 +31



#### **CRESCENT CREEK ENTREPENUER 116C** MALE WOS 116C FEBRUARY 16 2015 1847525

#### Sire: CRESCENT CREEK ENTREPENEUR105A

LOOKOUT HUCK 53T CRESCENT CREEK TOMBOY 15W **CRESCENT CREEK ROSEBUD 6R** 

#### **Dam: CRESCENT CREEK ERICA 50Z**

**BEVERLY HILLS FANDANGO 404 CRESCENT CREEK ERICA 98T** CRESCENT CREEK ERICA