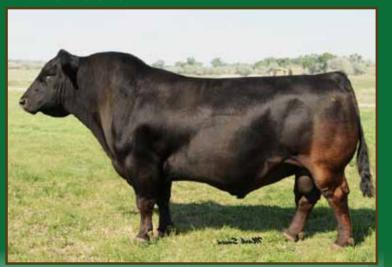

**CRESCENT CREEK FORTITUDE 4C** 

1200 lbs

-1.4

+55

+102

+19

REA: +0.93 Marb: +0.62 Fat: -0.011 Carcass Wt: +36

FORTITUDE was chosen for our Al program partly for his excellent birth to yearling spread, but more so for his proven and predictable pedigree. The bull did a wonderful job leaving exceptional calves, breeding true as his calves came moderate with ample growth. FORTITUDE would be a half-brother to the popular Baldridge WAYLON. We will once again use FORTITUDE in our Al program this year.