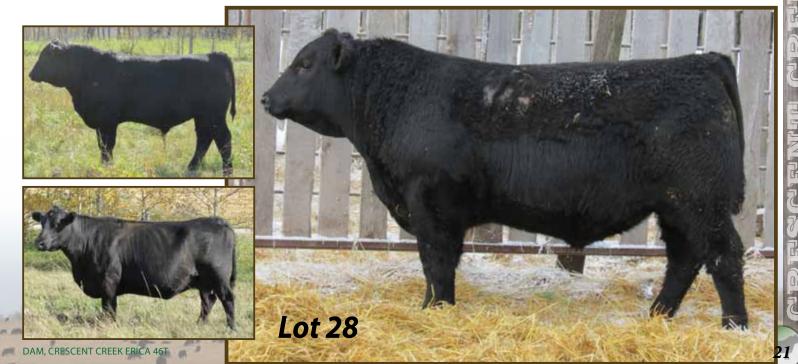

New for 2016

A selection of bulls have been Zoetis 50K tested

|                                                   | BW   | 96 lbs   |
|---------------------------------------------------|------|----------|
| WILLABAR AMBUSH 45G                               | ww   | 745 lbs  |
| LOOKOUT PACESETTER 258M<br>GRASSY LANES MILLY 29U | YW   | 1200 lbs |
| Sire: CRESCENT CREEK PACESETTER 20U               | Œ    | *        |
| RITO 8094 PRAIRIELANE 2060 AMF                    |      |          |
| CRESCENT CREEK ROSEBUD 115F                       | BEPD | +2.5     |
| CRESCENT CREEK ROSEBUD 4C                         |      |          |
|                                                   | WEPD | +37      |
| FIGURE 8 ANGUS TOM BOY 509R                       | YEPD | +61      |
| LOOKOUT HUCK 53T                                  | 1210 | +01      |
| LOOKOUT EDNA 145L                                 | Milk | +17      |
| Dam: CRESCENT CREEK ROSEBUD 152Y                  | TM   | +36      |
| B C LOOKOUT 7024 AMF CAF NHF DDF                  |      | 130      |

B C LOOKOUT 7024 AMF CAF NHF DDF CRESCENT CREEK ROSEBUD 43W CRESCENT CREEK ROSEBUD 24L

EPD'S: REA:+0.07 Marb:+0.12 Fat:-0.006 Carcass Wt:+11

An exciting start to our 18th sale. Top and bottom Crescent Creek bred from one of the most consistent cow families here. His sire, 20U, is a son of none other than ROSEBUD 115F. 20U was our high selling bull in our 2009 sale to Bronyx Angus. 12C is an exceptional bull full of Angus character: wide topped, long bodied, with an excellent foot. Appreciate the muscle and meat in this fellow, a definite sale feature.

Retaining 1/3 Semen

Interest

SIRE, CRESCENT CREEK PACESETTER 20U

GRAND DAM, CRESCENT CREEK ROSEBUD 115

lot 2