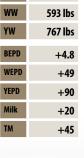

#### AVERAGE BLACK EPDS FOR ALL CALVES BORN IN 2015

|     | Birth<br>Weight | Weaning<br>Weight | Yearling<br>Weight | Milk | Total<br>Maternal | REA   | Marb  | Fat    | Carcass<br>Weight |
|-----|-----------------|-------------------|--------------------|------|-------------------|-------|-------|--------|-------------------|
| EPD | +2.2            | +45               | +80                | +19  | +41               | +0.33 | +0.39 | +0.015 | +22               |