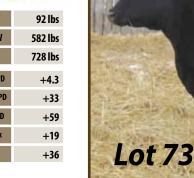

#### **Dam: CRESCENT CREEK STUMPIE 96X**

CRESCENT CREEK ALLIANCE 29N CRESCENT CREEK STUMPIE 9R FIGURE 8 ANGUS STUMPIE 12N

| DVV  | 100 lbs  |
|------|----------|
| ww   | 780 lbs  |
| YW   | 1351 lbs |
| CE   | *        |
| BEPD | +4.2     |
| WEPD | +40      |
| YEPD | +68      |
| Milk | +16      |
| TM   | +36      |
|      |          |