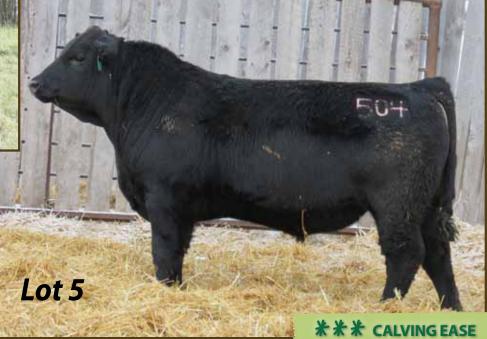

**CRESCENT CREEK FORTITUDE 4C** 

1200 lbs

-1.4

+55

+102

+19

REA: +0.93 Marb: +0.62 Fat: -0.011 Carcass Wt: +36

FORTITUDE was chosen for our Al program partly for his excellent birth to yearling spread, but more so for his proven and predictable pedigree. The bull did a wonderful job leaving exceptional calves, breeding true as his calves came moderate with ample growth. FORTITUDE would be a half-brother to the popular Baldridge WAYLON. We will once again use FORTITUDE in our Al program this year.

#### MALE DOS 4C JANUARY 21 2015 1845821 **Sire: PA FORTITUDE 2500**

CRESCENT CREEK MAIN EVENT 6H MINBURN MAIN EVENT 50M **KBJ DUCHESS 275D** 

#### **Dam: KBJ BLACK NANCE 608R**

KBJ CHIEF 315D **KBJ BLACK NANCE 851H KBJ BLACK NANCE 301F** 

| rs: | REA: +0.37 | Marb: +0.38 | Fat: -0.009 | Carcass Wt: +30 |
|-----|------------|-------------|-------------|-----------------|

DAM, KBJ BLACK NANCE 608R

The leadoff bull of this offering from a never miss BLACK NANCE 608R. Lots of muscle on a moderate frame. Recommended for heifers. Fresh outcross genetics.

One of the elite bulls in the offering, 9C has always been a standout. Exceptional length and muscle pattern are backed by one of the most prolific QUANTUM 963 daughters in the herd. 076N has been designated an "Elite" cow through the Canadian Angus Performance program. She has never missed. We think a lot of this fellow and will retain a ½ interest ½ possession. A unique opportunity to acquire a definite herd bull in the