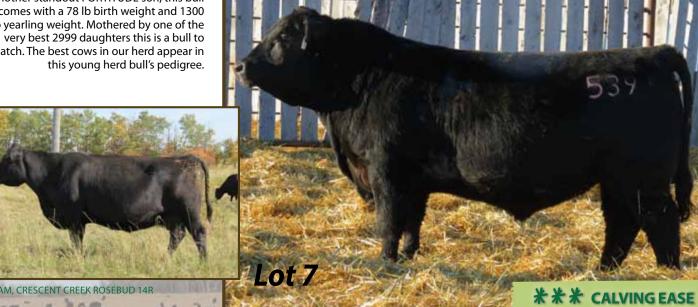

**CRESCENT CREEK FORTITUDE 39C** 

MALE WOS 39C JANUARY 30 2015 1847479

Another standout FORTITUDE son, this bull comes with a 78 lb birth weight and 1300 lb yearling weight. Mothered by one of the watch. The best cows in our herd appear in