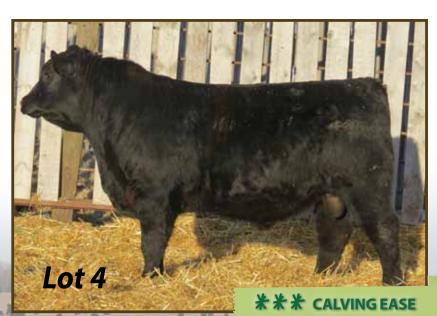

#### **CRESCENT CREEK IMPRINT 6C**

MALE WMO 6C JANUARY 21 2015 1845828

CONNEALY REFLECTION AMF CAF NHF DDF CONNEALY IMPRESSION AMF CAF NHF DDF PEARL PAMMY OF CONANGA 194 CAF DDF **Sire: CONNEALY IMPRINT 8317** 

G A R GRID MAKER AMF CAF NHF DDF ELLINA OF CONANGA 868 7127 **ELIGENCE PLUS OF CONANGA** 

FIGURE 8 ANGUS TOM BOY 509R LOOKOUT HUCK 53T LOOKOUT EDNA 145L

#### **Dam: CRESCENT CREEK DUCHESS 63W**

CAR IDEAL 061 CRESCENT CREEK DUCHESS 18T **CRESCENT CREEK DUCHESS 51M** 

EPD'S: REA:+0.42 Marb: +0.43 Fat: -0.016 Carcass Wt: +28

| 88 lbs   |
|----------|
| 666 lbs  |
| 1250 lbs |
| * *      |
| +2.4     |
| +50      |
| +89      |
| +13      |
| +38      |
|          |

| BW   | 88 lbs   |
|------|----------|
| ww   | 666 lbs  |
| YW   | 1250 lbs |
| CE   | * *      |
| BEPD | +2.4     |
| WEPD | +50      |
| YEPD | +89      |
| Milk | +13      |
| TM   | +38      |
|      |          |

| BW   | 88 lbs   |
|------|----------|
| ww   | 666 lbs  |
| YW   | 1250 lbs |
| CE   | * *      |
| BEPD | +2.4     |
| WEPD | +50      |
| YEPD | +89      |
| Milk | +13      |
| TM   | +38      |

CONNEALY REFLECTION AMF CAF NHF DDF