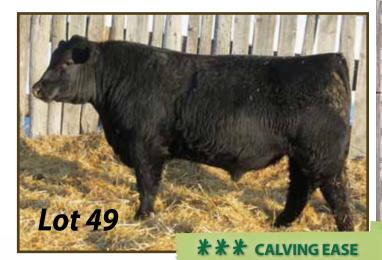

#### **CALVING EASE**

Bulls have been rated (in our opinion) on calving ease ability

\* - recommended on cows

\*\* - moderate birth

\*\*\* - indicates calving ease elite

\*\*\* CALVING EASE

As in past years, our bulls have been grown out and never "pushed". We appreciate the fact these young bulls have to last year after year at your place. The bulls were hand fed a bull ration consisting of high levels of protein and no barley. They were fed to achieve an average daily gain of 3 pounds. Free choice brome hay was also fed. The females were swath grazing from October 15 to December 1st with no added grain or pellets. They were then fed a rolled oat ration to achieve approximately 2lbs per day rate of gain.