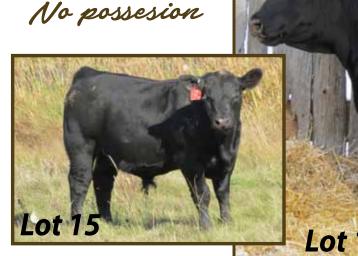

CRESCENT CREEK STUMPIE 96X DAM OF LOT 15

KOS 9R GRANDAM OF LOT 15

Retaining 1/3 Interest No possesion

5145 Lot 15

60t 15

These two fellows could be the most talked about bulls come sale day. Breeders talk about Angus type & character and this is a pair with all that and more. You will travel many a mile to find bulls with the old Angus look: huge crests, big middles, wide rumps, and large testicles all packed on a moderate frame.

Both are grandsons of Crescent Creek BRAVEHEART 35F who left a legacy at Sandy Bar Ranch.

We will retain 1/3rd interest in Lot 15. Backed by one of our really exciting young cows here on the farm.