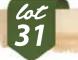

REA: +0.46 Marb: +0.34 Fat: -0.018 Carcass Wt: +25

| BW   | 84 lbs   |
|------|----------|
| ww   | 778 lbs  |
| YW   | 1330 lbs |
| CE   | * * *    |
| BEPD | -0.5     |
| WEPD | +49      |
| YEPD | +91      |
|      |          |

|   | 04 IN2   |        |
|---|----------|--------|
|   | 778 lbs  | S      |
|   | 1330 lbs |        |
|   | * * *    |        |
| ) | -0.5     |        |
| D | +49      |        |
| ) | +91      |        |
|   | +26      | EPD'S: |
|   |          |        |

**CRESCENT CREEK FORTITUDE 39C** 

MALE WOS 39C JANUARY 30 2015 1847479

Another standout FORTITUDE son, this bull comes with a 78 lb birth weight and 1300 lb yearling weight. Mothered by one of the watch. The best cows in our herd appear in