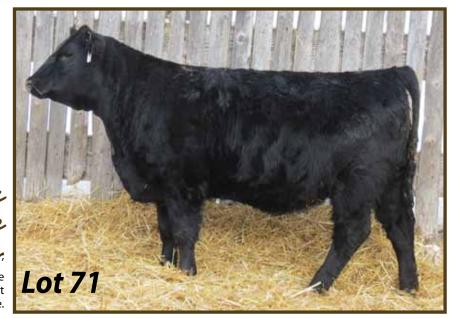

B C LOOKOUT 7024 AMF CAF NHF DDF CRESCENT CREEK ROSEBUD 43W CRESCENT CREEK ROSEBUD 24L

EPD'S: REA:+0.07 Marb:+0.12 Fat:-0.006 Carcass Wt:+11

An exciting start to our 18th sale. Top and bottom Crescent Creek bred from one of the most consistent cow families here. His sire, 20U, is a son of none other than ROSEBUD 115F. 20U was our high selling bull in our 2009 sale to Bronyx Angus. 12C is an exceptional bull full of Angus character: wide topped, long bodied, with an excellent foot. Appreciate the muscle and meat in this fellow, a definite sale feature.