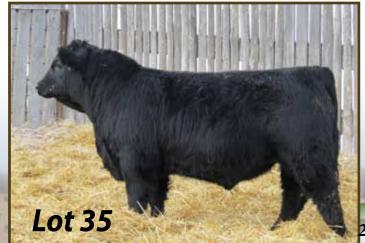

CAR IDEAL 061
CRESCENT CREEK DUCHESS 18T
CRESCENT CREEK DUCHESS 51M

PD'S: REA:+0.57 Marb:+0.51 Fat:-0.001 Carcass Wt:+42

This bull can easily be ranked number one in our bull pen! Long, freely moving, big crested bull out of a very good first calf heifer. This Imprint son is a eye catcher, long, deep, and has all the angus character! He's a bull that will make you look twice and keep looking. Out of a exceptional Chisum first calf heifer! This chunker will get all the attention on sale day!

Retaining 1/3 Semen
Interest

SIRE, CONNEALY IMPRINT 8317 LOT 2, 3 & 4

6

This is another thick, long, free moving Imprint son. Out of one of the best cows in Wade's herd, her calves never disappoint and that goes for the same on this Imprint Son. With all your top Angus features he will catch your attention in the pen! This is the bull on sale day to come and check out along with his mother