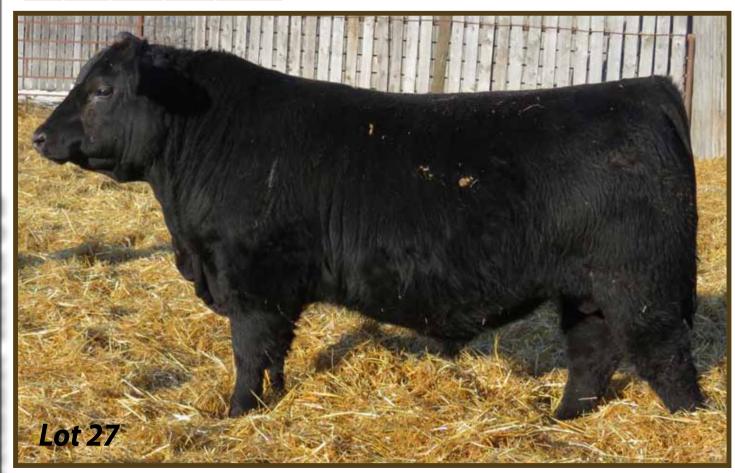

CAR IDEAL 061
CRESCENT CREEK DUCHESS 18T
CRESCENT CREEK DUCHESS 51M

PD'S: REA:+0.57 Marb:+0.51 Fat:-0.001 Carcass Wt:+42

This bull can easily be ranked number one in our bull pen! Long, freely moving, big crested bull out of a very good first calf heifer. This Imprint son is a eye catcher, long, deep, and has all the angus character! He's a bull that will make you look twice and keep looking. Out of a exceptional Chisum first calf heifer! This chunker will get all the attention on sale day!

Retaining 1/3 Semen
Interest

SIRE, CONNEALY IMPRINT 8317 LOT 2, 3 & 4

6

This is another thick, long, free moving Imprint son. Out of one of the best cows in Wade's herd, her calves never disappoint and that goes for the same on this Imprint Son. With all your top Angus features he will catch your attention in the pen! This is the bull on sale day to come and check out along with his mother