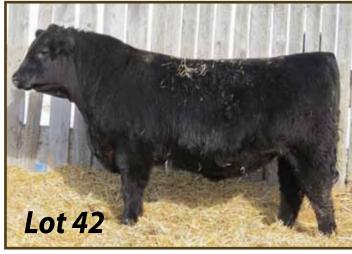

#### **CRESCENT CREEK IMPRINT 23C**

MALE WMO 23C JANUARY 27 2015 1845829

|                                                                         | BW   | 86 lb:   |
|-------------------------------------------------------------------------|------|----------|
| CONNEALY REFLECTION AMF CAF NHF DDF CONNEALY IMPRESSION AMF CAF NHF DDF | WW   | 827 lb:  |
|                                                                         | YW   | 1350 lb: |
| Sire: CONNEALY IMPRINT 8317 G A R GRID MAKER AME CAF NHE DDF            | Œ    | * :      |
| ELLINA OF CONANGA 868 7127<br>ELIGENCE PLUS OF CONANGA                  | BEPD | +3.1     |
|                                                                         | WEPD | +66      |
|                                                                         | YEPD | +112     |
| S CHISUM 6175 AMF CAF NHF DDF<br>S GLORIA 464                           | Milk | +18      |
| Dam: CRESCENT CREEK DUCHESS 13A                                         | TM   | +51      |

CAR IDEAL 061
CRESCENT CREEK DUCHESS 18T
CRESCENT CREEK DUCHESS 51M

PD'S: REA:+0.57 Marb:+0.51 Fat:-0.001 Carcass Wt:+42

This bull can easily be ranked number one in our bull pen! Long, freely moving, big crested bull out of a very good first calf heifer. This Imprint son is a eye catcher, long, deep, and has all the angus character! He's a bull that will make you look twice and keep looking. Out of a exceptional Chisum first calf heifer! This chunker will get all the attention on sale day!

Retaining 1/3 Semen
Interest

SIRE, CONNEALY IMPRINT 8317 LOT 2, 3 & 4

6

This is another thick, long, free moving Imprint son. Out of one of the best cows in Wade's herd, her calves never disappoint and that goes for the same on this Imprint Son. With all your top Angus features he will catch your attention in the pen! This is the bull on sale day to come and check out along with his mother