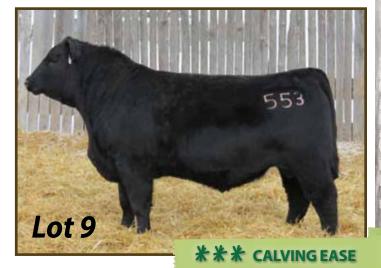

#### **CALVING EASE**

Bulls have been rated (in our opinion) on calving ease ability

\* - recommended on cows

\*\* - moderate birth

\*\*\* - indicates calving ease elite

\*\*\* CALVING EASE

As in past years, our bulls have been grown out and never "pushed". We appreciate the fact these young bulls have to last year after year at your place. The bulls were hand fed a bull ration consisting of high levels of protein and no barley. They were fed to achieve an average daily gain of 3 pounds. Free choice brome hay was also fed. The females were swath grazing from October 15 to December 1st with no added grain or pellets. They were then fed a rolled oat ration to achieve approximately 2lbs per day rate of gain.