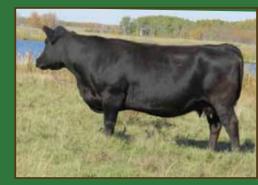

**CRESCENT CREEK IMPRINT 92C** 

MALE WOS 92C FEBRUARY 10 2015 1847507

78 lbs 644 lbs

1200 lbs

-0.5

+44

+76

+12

+34