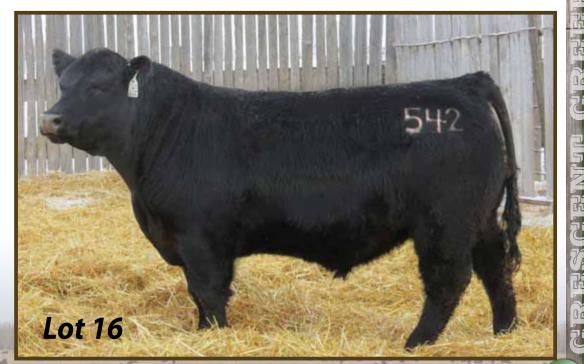

These two fellows could be the most talked about bulls come sale day. Breeders talk about Angus type & character and this is a pair with all that and more. You will travel many a mile to find bulls with the old Angus look: huge crests, big middles, wide rumps, and large testicles all packed on a moderate frame.

Both are grandsons of Crescent Creek BRAVEHEART 35F who left a legacy at Sandy Bar Ranch.

We will retain 1/3rd interest in Lot 15. Backed by one of our really exciting young cows here on the farm.