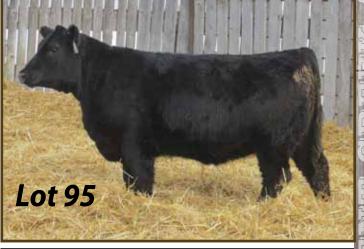

to have some fun out on the show road this year. The McCOY females are easy fleshing and broody.



#### **CRESCENT CREEK IDESSA 122C**

FEMALE WOS 122C FEBRUARY 18 2015 1847528

| Sire: S MCCOY 124                                       | WW   | 647 lbs |
|---------------------------------------------------------|------|---------|
| LOOKOUT PACESETTER 258M                                 | YW   | 807 lbs |
| CRESCENT CREEK PACESETTER 16U CRESCENT CREEK STUMPIE 9R | BEPD | +0.2    |
| Dam: CRESCENT CREEK IDESSA 68A                          | WEPD | +41     |
| MINBURN MAIN EVENT 82R<br>CRESCENT CREEK IDESSA 16T     | YEPD | +72     |
| CRESCENT CREEK IDESSA 91P                               | Milk | +21     |
|                                                         | TM   | +42     |









#### MC CUMBER 8R101 RITO 1136

MALE IMP 1136Y FEBRUARY 08 2011 1711872

RITO N BAR R R RITO 707 AMF CAF NHF DDF **ERISKAY OF ROLLIN ROCK 3** 

Sire: SINCLAIR ENTREPRENEUR 8R101

N BAR FMUI ATION FXT N BAR KINOCHTRY BEAUTY Z1925 N BAR KINOCHTRY BEAUTY 4310

N BAR EMULATION EXT SITZ JLS EMULATION EXT 536P IDEAL 4465 OF 6807 4286 AMF NHF

Dam: MISS WIX 7176 OF MC CUMBER

BT RIGHT TIME 24J AMF CAF NHF DDF MISS WIX 364 OF MC CUMBER MISS WIX 9131 OF MC CUMBER

| EPD'S: | REA: +0.3 |
|--------|-----------|
|        |           |

33 Marb: 0.00 Fat: +0.025 Carcass Wt: +17

92 lbs 622 lbs 1270 lbs +2.2 WEPD +39 +72 +6 +26





SINCLAIR ENTREPRENEUR 8R101

76 lbs

538 lbs

742 lbs

+1.9

+41

+77

+28

MISS WIX 7176 OF MC CUMBER

We offer these females to you with a bit of reluctance after the