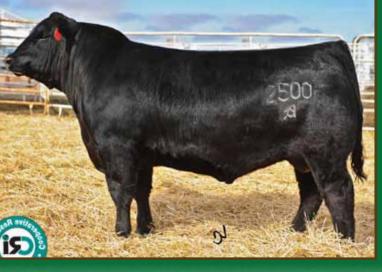

#### **PA FORTITUDE 2500**

MALE IMP 2500Y DECEMBER 15 2011 1773852

RITO 616 OF 4B20 6807 985134 AMF NHF RITO 112 OF 2536 RITO 616 G A R PRECISION 2536 US12716656 NHF AMC

#### Sire: GAR-EGL PROTEGE

D H D TRAVELER 6807 773800 AMF NHF L B 6807 ISABEL 339 US11988107 L B E31 ISABEL 168 US11607068

S A F CONNECTION 1083690 AMF NHF CAF DDF SYDGEN C C & 7 1552417 AMF NHF CAF DDF SYDGEN FOREVER LADY 4087 US14664721 AMF

#### Dam: G G CLARA 0171

G A R RETAIL PRODUCT 1238634 AMF NHF CA G G CLARA 7192 US15812591 DDF G G CLARA 404 US14799016

| BW   | 80 lbs   |
|------|----------|
| ww   | 881 lbs  |
| YW   | 1519 lbs |
| BEPD | -1.8     |
| WEPD | +57      |
| YEPD | +113     |
| Milk | +24      |
| TM   | +53      |
|      |          |

**CRESCENT CREEK FORTITUDE 4C** 

1200 lbs

-1.4

+55

+102

+19

REA: +0.93 Marb: +0.62 Fat: -0.011 Carcass Wt: +36

FORTITUDE was chosen for our Al program partly for his excellent birth to yearling spread, but more so for his proven and predictable pedigree. The bull did a wonderful job leaving exceptional calves, breeding true as his calves came moderate with ample growth. FORTITUDE would be a half-brother to the popular Baldridge WAYLON. We will once again use FORTITUDE in our Al program this year.