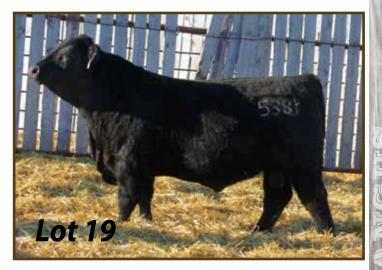

#### **CRESCENT CREEK FORTUNE 28C**

MALE WMO 28C JANUARY 27 2015 1845830

| Sire: CRESCE | NT CREEK | FORTUNE 67X |
|--------------|----------|-------------|
|              |          |             |

S A V 8180 TRAVELER 004 DMF DWF AMF CAF S A V 004 TRAVELER 5658 S A V ABIGALE 0451

#### Dam: EASTONDALE ANNIE K 30'10

DRYLAND ICEBERG 231 **EASTONDALE ANNIE K 22'08** EASTONDALE ANNIE K 15'00

REA:+0.13 Marb: +0.36 Fat: +0.023 Carcass Wt: +15

67X continues to impress with another strong offering this year. The bulls are uniform in type and size. The maternal strength of this bull will be admired for a long time as his pedigree is stacked with some of the most predictable bloodlines around. Bulls with plenty of frame and lots of capacity on very sound feet & legs. A nice sire group to choose some ½ siblings from.

## A definite herd bull

Wade's 28C starts this sire group. A definite herd bull with extra length and eye appeal that will raise the type of steers sought after by the order buyers.

His dam, 30X, had the lead off bull last year in this sire group. 30X is now an "Elite" dam under the Canadian Angus Performance program. Lot 17 is a maternal brother to Barkman's 2015 sale purchase.