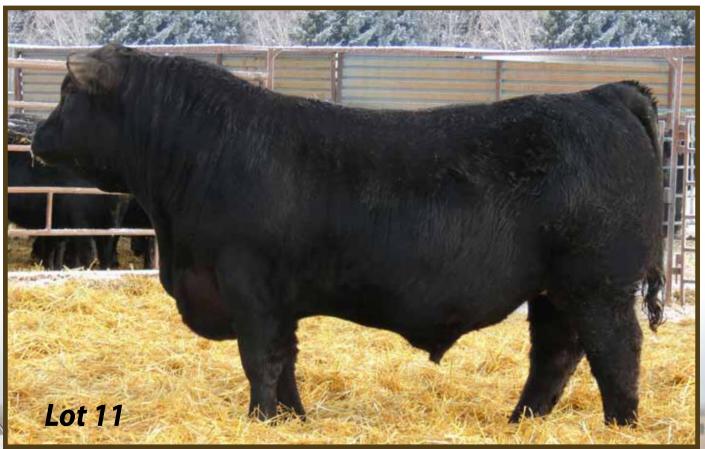

B C LOOKOUT 7024 AMF CAF NHF DDF CRESCENT CREEK ROSEBUD 43W CRESCENT CREEK ROSEBUD 24L

EPD'S: REA:+0.07 Marb:+0.12 Fat:-0.006 Carcass Wt:+11

An exciting start to our 18th sale. Top and bottom Crescent Creek bred from one of the most consistent cow families here. His sire, 20U, is a son of none other than ROSEBUD 115F. 20U was our high selling bull in our 2009 sale to Bronyx Angus. 12C is an exceptional bull full of Angus character: wide topped, long bodied, with an excellent foot. Appreciate the muscle and meat in this fellow, a definite sale feature.

Retaining 1/3 Semen

Interest

SIRE, CRESCENT CREEK PACESETTER 20U

GRAND DAM, CRESCENT CREEK ROSEBUD 115

lot 2