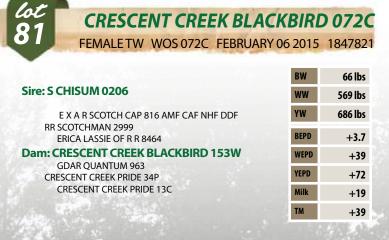

#### Sire: SHEIDAGHAN BRAVE HEART 37Z

E X A R SCOTCH CAP 816 AMF CAF NHF DDF RR SCOTCHMAN 2999 ERICA LASSIE OF R R 8464

#### Dam: CRESCENT CREEK ERICA 133S TRAVELER 3173 G.D.A.R

TRAVELER 3173 G D A R HILOW ERICA 32D HILOW ERICA 2B

| ***** | / 12 IUS |
|-------|----------|
| YW    | 1130 lbs |
| Œ     | *        |
| BEPD  | +1.7     |
| WEPD  | +37      |
| YEPD  | +67      |
| Milk  | +17      |
| TM    | +36      |

These two fellows could be the most talked about bulls come sale day. Breeders talk about Angus type & character and this is a pair with all that and more. You will travel many a mile to find bulls with the old Angus look: huge crests, big middles, wide rumps, and large testicles all packed on a moderate frame.

Both are grandsons of Crescent Creek BRAVEHEART 35F who left a legacy at Sandy Bar Ranch.

We will retain 1/3rd interest in Lot 15. Backed by one of our really exciting young cows here on the farm.