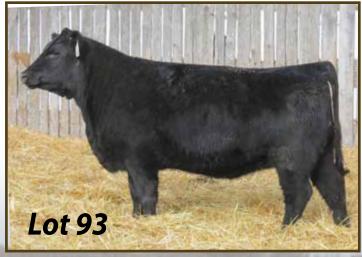

#### **CRESCENT CREEK IMPRINT 23C**

MALE WMO 23C JANUARY 27 2015 1845829

|                                                                         | BW   | 86 lb:   |
|-------------------------------------------------------------------------|------|----------|
| CONNEALY REFLECTION AMF CAF NHF DDF CONNEALY IMPRESSION AMF CAF NHF DDF | WW   | 827 lb:  |
|                                                                         | YW   | 1350 lb: |
| Sire: CONNEALY IMPRINT 8317 G A R GRID MAKER AME CAF NHE DDF            | Œ    | * :      |
| ELLINA OF CONANGA 868 7127<br>ELIGENCE PLUS OF CONANGA                  | BEPD | +3.1     |
|                                                                         | WEPD | +66      |
|                                                                         | YEPD | +112     |
| S CHISUM 6175 AMF CAF NHF DDF<br>S GLORIA 464                           | Milk | +18      |
| Dam: CRESCENT CREEK DUCHESS 13A                                         | TM   | +51      |

CAR IDEAL 061
CRESCENT CREEK DUCHESS 18T
CRESCENT CREEK DUCHESS 51M

PD'S: REA:+0.57 Marb:+0.51 Fat:-0.001 Carcass Wt:+42

This bull can easily be ranked number one in our bull pen! Long, freely moving, big crested bull out of a very good first calf heifer. This Imprint son is a eye catcher, long, deep, and has all the angus character! He's a bull that will make you look twice and keep looking. Out of a exceptional Chisum first calf heifer! This chunker will get all the attention on sale day!

Retaining 1/3 Semen
Interest

SIRE, CONNEALY IMPRINT 8317 LOT 2, 3 & 4

6

This is another thick, long, free moving Imprint son. Out of one of the best cows in Wade's herd, her calves never disappoint and that goes for the same on this Imprint Son. With all your top Angus features he will catch your attention in the pen! This is the bull on sale day to come and check out along with his mother