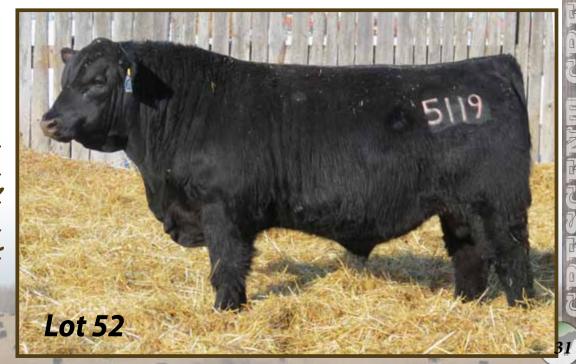

#### **CRESCENT CREEK CHISUM 118C** MALE WOS 118C FEBRUARY 16 2015 1847522

90 lbs S ALLIANCE 3313 AMF 734 lbs S CHISUM 6175 AMF CAF NHF DDF S GLORIA 464 1277 lbs Sire: ROJAN CHISUM 1Z SITZ ALLIANCE 6595 DMF AMF CAF NHF DDF **ROJAN LARK 82U** +2.6 **ROJANS LARK 51R** +44 **DB OBJECTIVE TREND 861** +81 SANDY BAR OT 16X +22 SANDY BAR LINDA 29S Dam: MCS TILDA 19A +44

A A R REALLY WINDY 1205 AMF CAF NHF DDF MCS TILDA 1W MCS TILDA 38S

S ALLIANCE 3313 AMF

S GLORIA 464

Sire: ROJAN CHISUM 1Z

**ROJANS LARK 51R** 

**DB OBJECTIVE TREND 861** 

**ROJAN LARK 82U** 

SANDY BAR OT 16X **SANDY BAR LINDA 29S**  We purchased a pen of three bred heifers from Mel Solvason at the Yorkton Harvest Showdown in 2014. The results have been amazing: three excellent CHISUM grandsons and three wonderful cows. Mel is an ambassador for our breed and a paragon of the industry. He appreciates Angus cattle and knows how to spot a good one when he sees it.