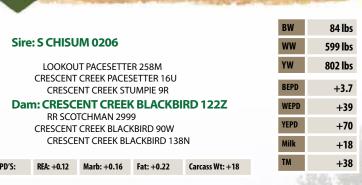

New for 2016

A selection of bulls have been Zoetis 50K tested

|                                                   | BW   | 96 lbs   |
|---------------------------------------------------|------|----------|
| WILLABAR AMBUSH 45G                               | ww   | 745 lbs  |
| LOOKOUT PACESETTER 258M<br>GRASSY LANES MILLY 29U | YW   | 1200 lbs |
| Sire: CRESCENT CREEK PACESETTER 20U               | Œ    | *        |
| RITO 8094 PRAIRIELANE 2060 AMF                    |      |          |
| CRESCENT CREEK ROSEBUD 115F                       | BEPD | +2.5     |
| CRESCENT CREEK ROSEBUD 4C                         |      |          |
|                                                   | WEPD | +37      |
| FIGURE 8 ANGUS TOM BOY 509R                       | YEPD | +61      |
| LOOKOUT HUCK 53T                                  | 1210 | +01      |
| LOOKOUT EDNA 145L                                 | Milk | +17      |
| Dam: CRESCENT CREEK ROSEBUD 152Y                  | TM   | +36      |
| B C LOOKOUT 7024 AMF CAF NHF DDF                  |      | 130      |

B C LOOKOUT 7024 AMF CAF NHF DDF CRESCENT CREEK ROSEBUD 43W CRESCENT CREEK ROSEBUD 24L

EPD'S: REA:+0.07 Marb:+0.12 Fat:-0.006 Carcass Wt:+11

An exciting start to our 18th sale. Top and bottom Crescent Creek bred from one of the most consistent cow families here. His sire, 20U, is a son of none other than ROSEBUD 115F. 20U was our high selling bull in our 2009 sale to Bronyx Angus. 12C is an exceptional bull full of Angus character: wide topped, long bodied, with an excellent foot. Appreciate the muscle and meat in this fellow, a definite sale feature.

Retaining 1/3 Semen

Interest

SIRE, CRESCENT CREEK PACESETTER 20U

GRAND DAM, CRESCENT CREEK ROSEBUD 115

lot 2