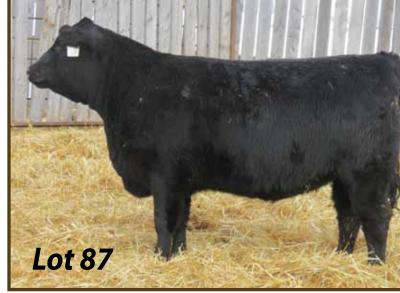

CRESCENT CREEK STUMPIE 96X DAM OF LOT 15

KOS 9R GRANDAM OF LOT 15

Retaining 1/3 Interest No possesion

5145 Lot 15

60t 15