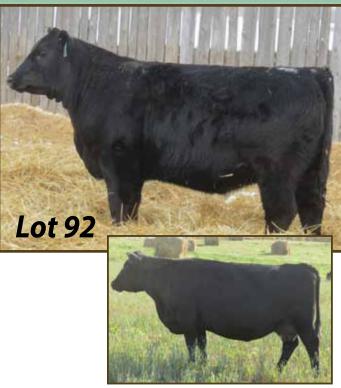

B C LOOKOUT 7024 AMF CAF NHF DDF CRESCENT CREEK ROSEBUD 43W CRESCENT CREEK ROSEBUD 24L

EPD'S: REA:+0.07 Marb:+0.12 Fat:-0.006 Carcass Wt:+11

An exciting start to our 18th sale. Top and bottom Crescent Creek bred from one of the most consistent cow families here. His sire, 20U, is a son of none other than ROSEBUD 115F. 20U was our high selling bull in our 2009 sale to Bronyx Angus. 12C is an exceptional bull full of Angus character: wide topped, long bodied, with an excellent foot. Appreciate the muscle and meat in this fellow, a definite sale feature.

Retaining 1/3 Semen

Interest

SIRE, CRESCENT CREEK PACESETTER 20U

GRAND DAM, CRESCENT CREEK ROSEBUD 115

lot 2