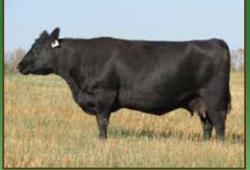

B C LOOKOUT 7024 AMF CAF NHF DDF CRESCENT CREEK ROSEBUD 43W CRESCENT CREEK ROSEBUD 24L

EPD'S: REA:+0.07 Marb:+0.12 Fat:-0.006 Carcass Wt:+11

An exciting start to our 18th sale. Top and bottom Crescent Creek bred from one of the most consistent cow families here. His sire, 20U, is a son of none other than ROSEBUD 115F. 20U was our high selling bull in our 2009 sale to Bronyx Angus. 12C is an exceptional bull full of Angus character: wide topped, long bodied, with an excellent foot. Appreciate the muscle and meat in this fellow, a definite sale feature.

Retaining 1/3 Semen

Interest

SIRE, CRESCENT CREEK PACESETTER 20U

GRAND DAM, CRESCENT CREEK ROSEBUD 115

lot 2